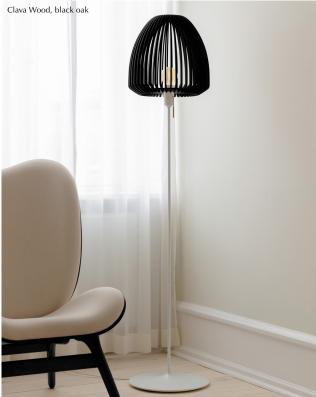

## **CLAVA WOOD**

Designed by Søren Ravn Christensen

The Clava Wood lampshade is made from laser-cut wooden lamellas, creating beautiful rays of light on the walls of the surrounding space. The wooden details add a sophisticated touch of nature to the design and your home, while the organic shape will make the lampshade stand out as a sculptural piece.

The simple yet bold expression of the lampshade, as well as the sophisticated details of the wood, will make the Clava Wood stand out in hotel lobbies, restaurants and cafées as well.

The Clava Wood lampshade is available in oak, dark oak and black oak.