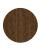

RECOMMENDED LIGHT SOURCE(S)

Golden Idea #4170

Colour variations

oak

dark oak

black oak

The simple yet bold expression of the lampshade, as well as the sophisticated details of the wood, will make the Clava Wood stand out in hotel lobbies, restaurants and cafées as well.

The Clava Wood lampshade is available in oak, dark oak and black oak.