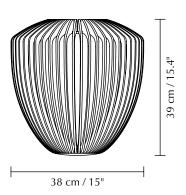

## **CLAVA WOOD**

Designed by Søren Ravn Christensen

Pendant and floor lampshade Compatible with E26 / E27

DIMENSIONS

Ø: 38 cm / 15" H: 37.1 cm / 14.6"

**MATERIAL** 

Oak, ash and laminated veneer

WEIGHT