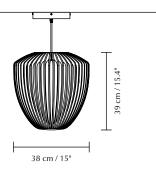

## **CLAVA WOOD**

Designed by Søren Ravn Christensen

Pendant and floor lampshade Compatible with E26 / E27

DIMENSIONS

Ø: 38 cm / 15" H: 37.1 cm / 14.6"

**MATERIAL** 

Oak, ash and laminated veneer

WEIGHT

1.3 kg / 2.9 lb

WEIGHT INCL. PACKAGING

1.5 kg/3.3 lb

**LIGHT SOURCE** 

E26 / E27 - max 15W LED (not included)

PACKAGING DIMENSIONS (L × W × H)

 $43.4 \times 39 \times 43.4 \text{ cm} / 17.1 \times 15.4 \times 17.1$ "