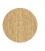

RECOMMENDED LIGHT SOURCE(S)

Golden Idea #4170

Colour variations

oak

dark oak

black oak

The simple yet bold expression of the lampshade, as well as the sophisticated details of the wood, will make the Clava Wood stand out in hotel lobbies, restaurants and cafées as well.

The Clava Wood lampshade is available in oak, dark oak and black oak.