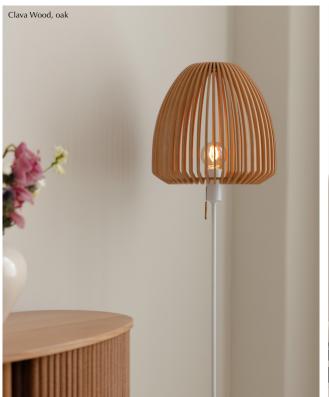

## **CLAVA WOOD**

Designed by Søren Ravn Christensen

The Clava Wood lampshade is made from laser-cut wooden lamellas, creating beautiful rays of light on the walls of the surrounding space. The wooden details add a sophisticated touch of nature to the design and your home, while the organic shape will make the lampshade stand out as a sculptural piece.

The simplistic lines of the wooden lamellas make Clava Wood suitable for many environments and rooms and elevate the dining table as well as a hallway or bedroom ceiling. The lampshade is also an ideal complement to the Santé floor light stand. When combined, they make a great floor lamp that can be placed by your sofa or in any corner of your home that needs a little extra lighting.

The simple yet bold expression of the lampshade, as well as the sophisticated details of the wood, will make the Clava Wood stand out in hotel lobbies, restaurants and cafées as well.

The Clava Wood lampshade is available in oak, dark oak and black oak.