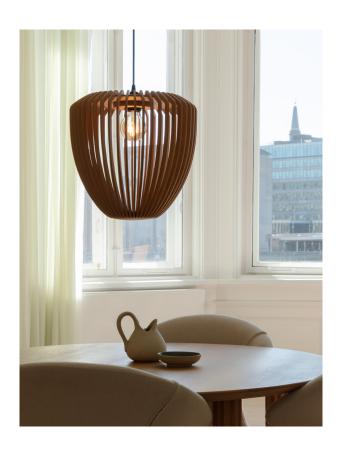

## **CLAVA WOOD**

Designed by Søren Ravn Christensen

The Clava Wood lampshade is made from laser-cut wooden lamellas, creating beautiful rays of light on the walls of the surrounding space. The wooden details add a sophisticated touch of nature to the design and your home, while the organic shape will make the lampshade stand out as a sculptural piece.

The simplistic lines of the wooden lamellas make Clava Wood suitable for many environments and rooms and elevate the dining table as well as a hallway or bedroom ceiling. The lampshade is also an ideal complement to the Santé floor light stand. When combined, they make a great floor lamp that can be placed by your sofa or in any corner of your home that needs a little extra lighting.

The simple yet bold expression of the lampshade, as well as the sophisticated details of the wood, will make the Clava Wood stand out in hotel lobbies, restaurants and cafées as well.

The Clava Wood lampshade is available in oak, dark oak and black oak.