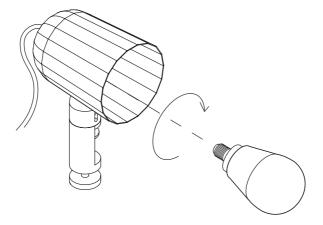

Screw the provided bulb in place fingertip tight.

Clamp the clip light in place by adjusting the circular grip.

3.

The shade can twist 360 degrees.

Loosen the head adjustment grip to adjust the angle of the head.