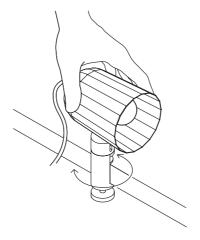

Screw the provided bulb in place fingertip tight.

Clamp the clip light in place by adjusting the circular grip.

3.

The shade can twist 360 degrees.

Loosen the head adjustment grip to adjust the angle of the head.