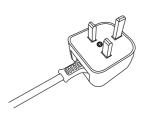

any other solvents to clean the product. The external flexible cable or cord of this

luminaire cannot be replaced; if the cord is damaged, the luminaire should be destroyed. Ensure that the power supply has been turned OFF before cleaning the product.





Screw the provided bulb in place fingertip tight.



Clamp the clip light in place by adjusting the circular grip.



3.

The shade can twist 360 degrees.



Loosen the head adjustment grip to adjust the angle of the head.



5.

Retighten the head adjustment grip to secure the desired angle of the head in place.



7.

For UK customers, insert the EU plug into the converter provided.

6.







8.

Screw the converter together to ensure the UK plug is secure.



With the UK plug converter assembled, the product is now ready to use.