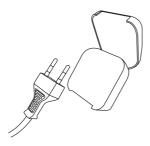

5.

Retighten the head adjustment grip to secure the desired angle of the head in place.

7.

For UK customers, insert the EU plug into the converter provided.

6.

8.

Screw the converter together to ensure the UK plug is secure.