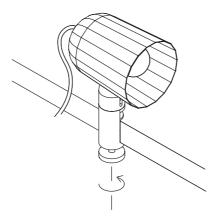

Screw the provided bulb in place fingertip tight.

Clamp the clip light in place by adjusting the circular grip.

3.

The shade can twist 360 degrees.

Loosen the head adjustment grip to adjust the angle of the head.