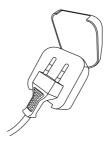

5.

Retighten the head adjustment grip to secure the desired angle of the head in place.

7.

For UK customers, insert the EU plug into the converter provided.

6.

8.

Screw the converter together to ensure the UK plug is secure.