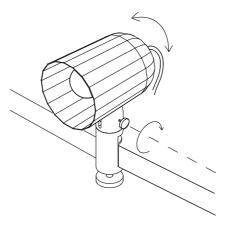

Screw the provided bulb in place fingertip tight.

Clamp the clip light in place by adjusting the circular grip.

3.

The shade can twist 360 degrees.

Loosen the head adjustment grip to adjust the angle of the head.

5.

Retighten the head adjustment grip to secure the desired angle of the head in place.

7.

For UK customers, insert the EU plug into the converter provided.

6.

8.

Screw the converter together to ensure the UK plug is secure.