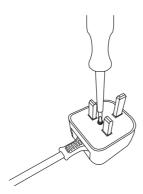

5.

Retighten the head adjustment grip to secure the desired angle of the head in place.

7.

For UK customers, insert the EU plug into the converter provided.

6.

8.

Screw the converter together to ensure the UK plug is secure.

With the UK plug converter assembled, the product is now ready to use.