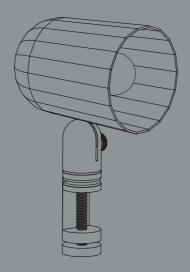

## INTRODUCTION

An adaptable die-cast aluminium clamp light with a faceted shade.

The machined aluminium stem and clamp mechanism give two points of adjustment and have soft silicon pads for the fixing points.

Ideal for use in both both domestic and commercial environments. The lamp is finished inside and out with a smooth powder coating.

Supplied with an LED retrofit bulb and two-metre cable.