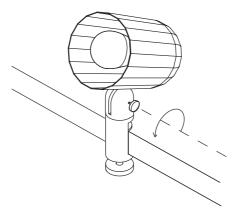

5.

Retighten the head adjustment grip to secure the desired angle of the head in place.

7.

For UK customers, insert the EU plug into the converter provided.

6.

8.

Screw the converter together to ensure the UK plug is secure.