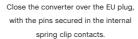

5.

Retighten the head adjustment grip to secure the desired angle of the head in place.

7.

For UK customers, insert the EU plug into the converter provided.

6.

8.

Screw the converter together to ensure the UK plug is secure.

With the UK plug converter assembled, the product is now ready to use.