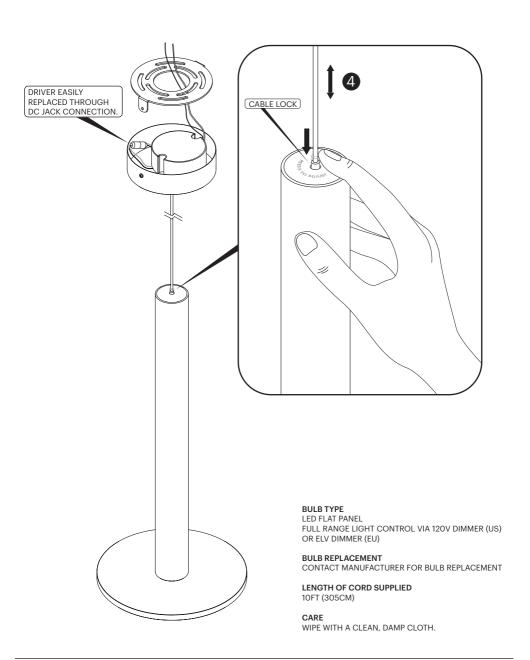

# CIFIOXI

- WIRE LAMP TO JUNCTION BOX/ BUILDING
  US: BLACK TO BLACK AND WHITE TO WHITE
  EU: BLUE TO BLACK AND BROWN TO RED
- 2. ATTACH MOUNTING PLATE TO JUNCTION BOX
- 3. SCREW CANOPY TO MOUNTING PLATE
- 4. TO ADJUST LAMP HEIGHT: PRESS DOWN ON SILVER CABLE LOCK AND PUSH OR PULL CORD SLOWLY INTO LAMP. EXTRA CABLE COILS INSIDE OF LAMP

NOTE: CORD DOES NOT REQUIRE FIELD CUTTING. CANOPY STRAIN RELIEF DOES NOT NEED ADJUSTMENT.

IMPORTANT: WE RECOMMEND CEILING MOUNTING BE INSTALLED BY AN ELECTRICIAN