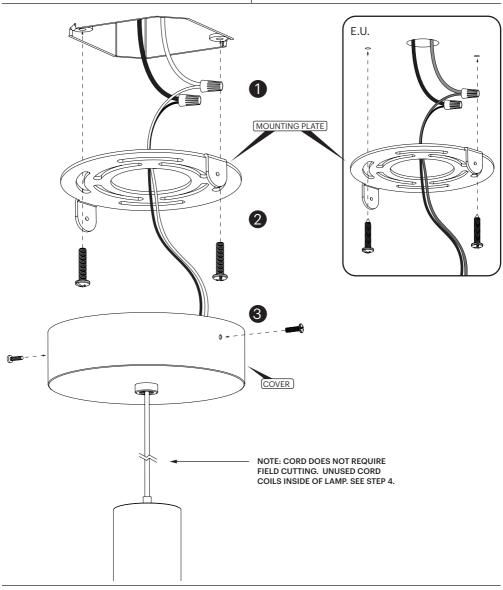

# CIFIOXI

- WIRE LAMP TO JUNCTION BOX/ BUILDING
  US: BLACK TO BLACK AND WHITE TO WHITE
  EU: BLUE TO BLACK AND BROWN TO RED
- 2. ATTACH MOUNTING PLATE TO JUNCTION BOX
- 3. SCREW CANOPY TO MOUNTING PLATE
- 4. TO ADJUST LAMP HEIGHT: PRESS DOWN ON SILVER CABLE LOCK AND PUSH OR PULL CORD SLOWLY INTO LAMP. EXTRA CABLE COILS INSIDE OF LAMP

NOTE: CORD DOES NOT REQUIRE FIELD CUTTING. CANOPY STRAIN RELIEF DOES NOT NEED ADJUSTMENT.

IMPORTANT: WE RECOMMEND CEILING MOUNTING BE INSTALLED BY AN ELECTRICIAN