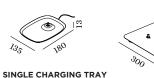

### 1.0

| LED 2.5W   touch dim   magnetic pole with additional base   rechargeable li-ion battery incl. usb charging   lights for 8 hours   powder coated zink alloy   PMMA   cable 1.5 m   C€ |          |
|--------------------------------------------------------------------------------------------------------------------------------------------------------------------------------------|----------|
|                                                                                                                                                                                      |          |
| white texture                                                                                                                                                                        | 655184W2 |
| black texture                                                                                                                                                                        | 655184B2 |
| chrome                                                                                                                                                                               | 655184C2 |
| black chrome                                                                                                                                                                         | 655184N2 |
| light gold                                                                                                                                                                           | 655184G2 |
| pink copper                                                                                                                                                                          | 655184P2 |
|                                                                                                                                                                                      |          |
| OPTIONAL<br>magnetic flat plate                                                                                                                                                      |          |
| white texture                                                                                                                                                                        | 90019163 |
| black texture                                                                                                                                                                        | 90019164 |
| Single charging Tray with magnetic fix                                                                                                                                               |          |
| white texture                                                                                                                                                                        | 90019165 |
| black texture                                                                                                                                                                        | 90019166 |
| chrome                                                                                                                                                                               | 90019171 |
| black chrome                                                                                                                                                                         | 90019172 |
| light gold                                                                                                                                                                           | 90019173 |
| pink copper                                                                                                                                                                          | 90019174 |
| Multiple charger 4 pieces                                                                                                                                                            |          |
| black texture                                                                                                                                                                        | 90018007 |
| Refill Battery                                                                                                                                                                       |          |
| Rechargeable Lithium Battery                                                                                                                                                         | 73240633 |