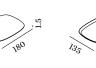

le charger 4 pieces                                                                                                                                                            |          |
| black texture                                                                                                                                                                        | 90018007 |
| Refill Battery                                                                                                                                                                       |          |
| Rechargeable Lithium Battery                                                                                                                                                         | 73240633 |

#### DIMENSIONS



45





REVER DINING

FLAT PLATE WITH

WITH MAGNETIC FIX









(A)

#### the Power

- The luminaire is powered by a built-in lithium battery, 3.7 V/4000 mA.

- The luminaire is charged with a 5V DC/500mA constant voltage power supply.

- It takes about 10 hours for the luminaire to be fully charged.

- The luminaire can work continuously for 8 hours after a fully charging.

- During the charging process, the luminaire can be used normally

- Charge at least once every three months to maintain battery performance.

- Do not pull out the connector while the battery is charging. This might damage the battery or reduce the lifetime of the battery

#### the Indicator Lights

- When it is in charge, the red LED indicator is ON.

- When the charge is full, the red LED indicator goes OFF

- When th