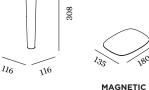

Multiple charger 4 pieces                                                                                                                                                            |          |
| black texture                                                                                                                                                                        | 90018007 |
| Refill Battery                                                                                                                                                                       |          |
| Rechargeable Lithium Battery                                                                                                                                                         | 73240633 |

#### DIMENSIONS



45





REVER DINING

FLAT PLATE WITH

WITH MAGNETIC FIX









(A)

#### the Power

- The luminaire is powered by a built-in lithium battery, 3.7 V/4000 mA.

- The luminaire is charged with a 5V DC/500mA constant voltage power supply.

- It takes about 10 hours for the luminaire to be fully charged.

- The luminaire can work continuously for 8 hours after a fully charging.

- During the charging process, the luminaire can be used normally

- Charge at least once every three months to maintain battery performance.

- Do not pull out the connector while the battery is charging. This might damage the battery or reduce the lifetime of the battery

#### the Indicator Lights

- When it is in charge, the red LED indicator is ON.

- When the charge is full, the red LED indicator goes OFF

- W