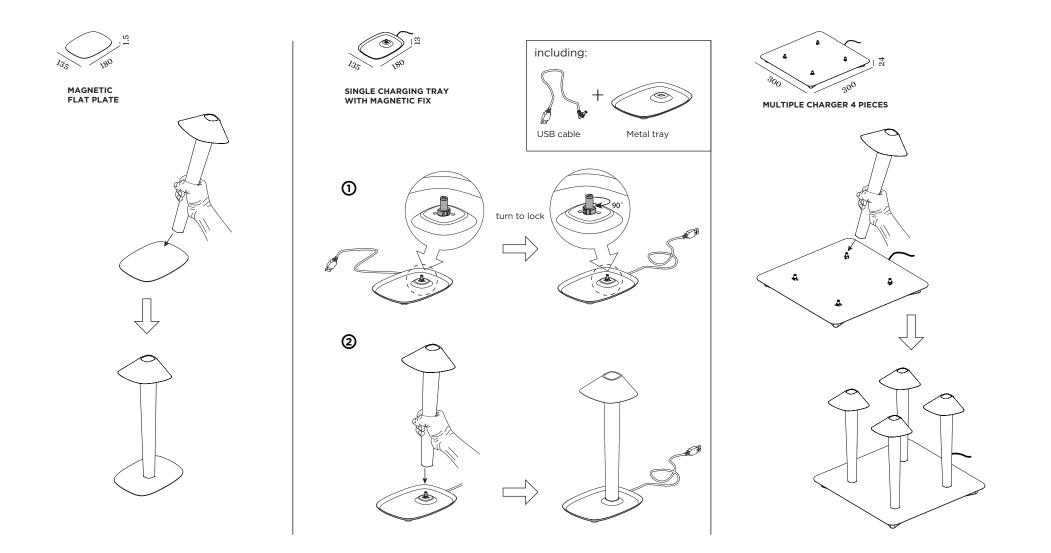

### 1.0

| LED 2.5W   touch dim   magnetic pole with additional base   rechargeable li-ion battery incl. usb charging   lights for 8 hours   powder coated zink alloy   PMMA   cable 1.5 m   C€ |          |
|--------------------------------------------------------------------------------------------------------------------------------------------------------------------------------------|----------|
|                                                                                                                                                                                      |          |
| white texture                                                                                                                                                                        | 655184W2 |
| black texture                                                                                                                                                                        | 655184B2 |
| chrome                                                                                                                                                                               | 655184C2 |
| black chrome                                                                                                                                                                         | 655184N2 |
| light gold                                                                                                                                                                           | 655184G2 |
| pink copper                                                                                                                                                                          | 655184P2 |
|                                                                                                                                                                                      |          |
| OPTIONAL<br>magnetic flat plate                                                                                                                                                      |          |
| white texture                                                                                                                                                                        | 90019163 |
| black texture                                                                                                                                                                        | 90019164 |
| Single charging Tray with magnetic fix                                                                                                                                               |          |
| white texture                                                                                                                                                                        | 90019165 |
| black texture                                                                                                                                                                        | 90019166 |
| chrome                                                                                                                                                                               | 90019171 |
| black chrome                                                                                                                                                                         | 90019172 |
| light gold                                                                                                                                                                           | 90019173 |
| pink copper                                                                                                                                                                          | 90019174 |
| Multiple charger 4 pieces                                                                                                                                                            |          |
| black texture                                                                                                                                                                        | 90018007 |
| Refill Battery                                                                                                                                                                       |          |
| Rechargeable Lithium Battery                                                                                                                                                         | 73240633 |

#### DIMENSIONS

45

REVER DINING

FLAT PLATE WITH

WITH MAGNETIC FIX

(A)

# **REVER DINING** Optional accessories

14-May-2019

www.weverducre.com

Wever & Ducre bvba Spinnerijstraat 99/21 8500 Kortrijk