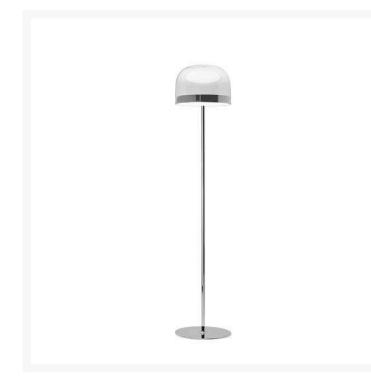

## Gabriele e Oscar Buratti, 2017

Equatore is a contemporary reinterpretation of the classic lamp with a glass shade. While the traditional abat-jour uses the shade to contain the light source within, in this family of lamps the shade is paradoxically and suggestively empty, with the light being generated by two luminous discs placed inside a central metal band, visible on the shade, that evokes the line of the equator. The light produced by the Leds, thanks to internal screens arranged in layers, is distributed regularly across the surface of the discs, magically illuminating them. The bottom disc directs the light output downward, the upper one illuminates the glass cap for a soft, diffused light. Available in table, floor and ceiling models, in two sizes and two colors: a cooler version in gray with a dark chrome frame, and a warmer version with a transparent dove gray cap and a copper-colored frame.

Floor lamp with diffused and dimmable light generated by led inserted into two overlapping polycarbonate discs. The bottom disc directs the light output downward, the upper one illuminates the glass cap. Galvanized metal metal. Transparent glass diffuser. Black power cable, dimmer and plug. Plug-in power supply with interchangeable plugs (UK - USA - UE). Integrated led.