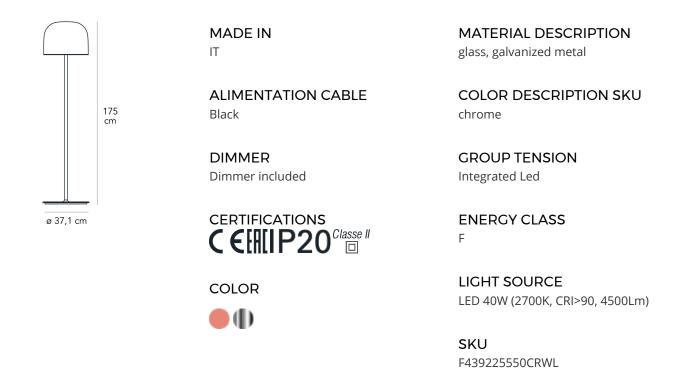

Floor lamp with diffused and dimmable light generated by led inserted into two overlapping polycarbonate discs. The bottom disc directs the light output downward, the upper one illuminates the glass cap. Galvanized metal metal. Transparent glass diffuser. Black power cable, dimmer and plug. Plug-in power supply with interchangeable plugs (UK - USA - UE). Integrated led.