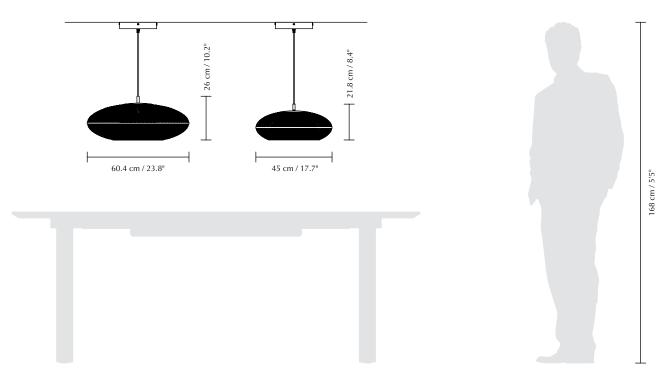

#### Designed by Jonas Søndergaard

**DIMENSIONS**Ø: 45 cm / 17.3

Ø: 45 cm / 17.7" Ø: 60.4 cm / 23.8" H: 21.8 cm / 8.4" H: 26 cm / 10.2"

MATERIAL
Steel and g

Steel and glass

WEIGHT

Faraday medium: 1.6 kg / 3.5 lbs Faraday large: 2.1 kg / 4.6 lbs