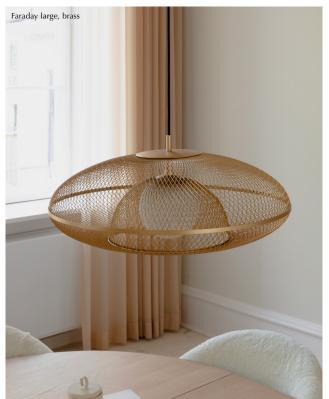

## **FARADAY**

#### Designed by Jonas Søndergaard

Add an elegant touch to your home decor with the Faraday lampshade. This sculptural work of art features an intricate brass mesh structure that is sure to captivate the eye. Its milky-white globe inside provides glare-free illumination, making it perfect for your dining table or hallway.

Inspired by the British scientist Michael Faraday's cage theory, this lampshade displays a fine grid that filters the light beautifully, casting an enchanting glow on your walls. The elegant design pays tribute to one of the most remarkable discoveries in the history of science and technology.

The lampshade is crafted from brass-plated steel and white opal glass and can be mixed and matched with different cord sets and canopies from the UMAGE lighting accessory collection.

Its contrasting brass details and milky-white globe will add a spark of sophistication to your décor and light up your home in a stylish manner.