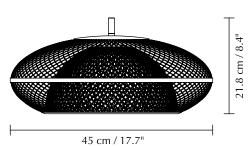

#### Designed by Jonas Søndergaard

**DIMENSIONS**Ø: 45 cm / 17.3

Ø: 45 cm / 17.7" Ø: 60.4 cm / 23.8" H: 21.8 cm / 8.4" H: 26 cm / 10.2"

MATERIAL
Steel and g

Steel and glass

WEIGHT

Faraday medium: 1.6 kg / 3.5 lbs Faraday large: 2.1 kg / 4.6 lbs