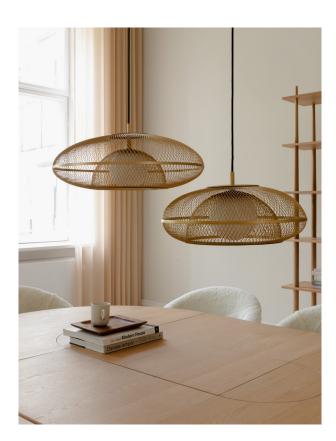

#### Designed by Jonas Søndergaard

Add an elegant touch to your home decor with the Faraday lampshade. This sculptural work of art features an intricate brass mesh structure that is sure to captivate the eye. Its milky-white globe inside provides glare-free illumination, making it perfect for your dining table or hallway.

Inspired by the British scientist Michael Faraday's cage theory, this lampshade displays a fine grid that filters the light beautifully, casting an enchanting glow on your walls. The elegant design pays tribute to one of the most remarkable discoveries in the history of science and technology.

The lampshade is crafted from brass-plated steel and white opal glass and can be mixed and matched with different cord sets and canopies from the UMAGE lighting accessory collection.

Its contrasting brass details and milky-white globe will add a spark of sophistication to your décor and light up your home in a stylish manner.