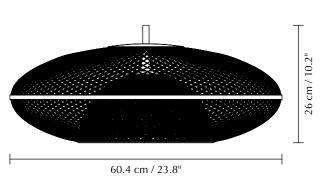

#### Designed by Jonas Søndergaard

**DIMENSIONS**Ø: 45 cm / 17.3

Ø: 45 cm / 17.7" Ø: 60.4 cm / 23.8" H: 21.8 cm / 8.4" H: 26 cm / 10.2"

MATERIAL
Steel and g

Steel and glass

WEIGHT

Faraday medium: 1.6 kg / 3.5 lbs Faraday large: 2.1 kg / 4.6 lbs