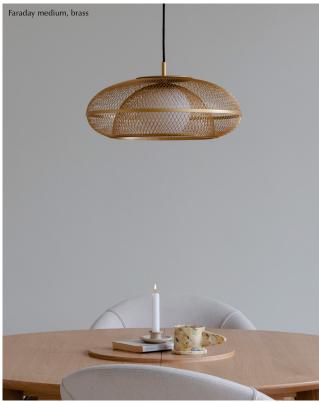

### **FARADAY**

#### Designed by Jonas Søndergaard

Add an elegant touch to your home decor with the Faraday lampshade. This sculptural work of art features an intricate brass mesh structure that is sure to captivate the eye. Its milky-white globe inside provides glare-free illumination, making it perfect for your dining table or hallway.

Inspired by the British scientist Michael Faraday's cage theory, this lampshade displays a fine grid that filters the light beautifully, casting an enchanting glow on your walls. The elegant design pays tribute to one of the most remarkable discoveries in the history of science and technology.

The lampshade is crafted from brass-plated steel and white opal glass and can be mixed and matched with different cord sets and canopies from the UMAGE lighting accessory collection.

Its contrasting brass details and milky-white globe will add a spark of sophistication to your décor and light up your home in a stylish manner.