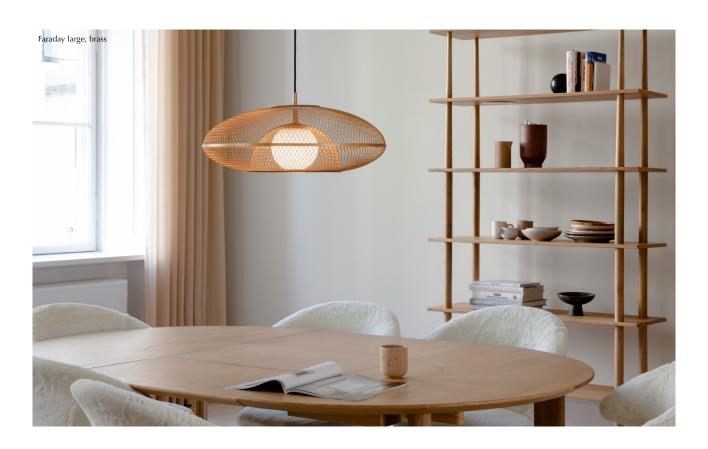

# **FARADAY**

#### Designed by Jonas Søndergaard

#### Designed by Jonas Søndergaard

Add an elegant touch to your home decor with the Faraday lampshade. This sculptural work of art features an intricate brass mesh structure that is sure to captivate the eye. Its milky-white globe inside provides glare-free illumination, making it perfect for your dining table or hallway.

Inspired by the British scientist Michael Faraday's cage theory, this lampshade displays a fine grid that filters the light beautifully, casting an enchanting glow on your walls. The elegant design pays tribute to one of the most remarkable discoveries in the history of science and technology.

The lampshade is crafted from brass-plated steel and white opal glass and can be mixed and matched with different cord sets and canopies from the UMAGE lighting accessory collection.

Its contrasting brass details and milky-white globe will add a spark of sophistication to your décor and light up your home in a stylish manner.