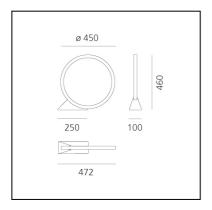

#### **DIMENSION**

Länge: 472 mm
Höhe: 460 mm
Breite: 450 mm
Länge Fuß: 247 mm

- Breite Fuß: 100 mm