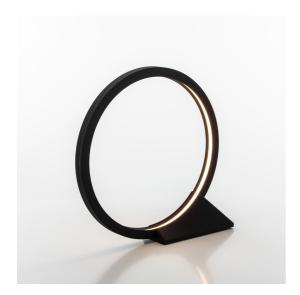

#### **BESCHREIBUNG**

"O" is an essential element that, when switched off, frames nature and suggests perspectives, an unobtrusive object in space that does not alter environmental balances. Its controlled and comfortable light emission can be adjusted with sensors and with the Artemide App to ensure focused operation, thus preventing waste and respecting the circadian cycles of all animal and plant species.

Introduced in 2018 both floor and suspended outdoor versions, it is a perfect lighting also for indoor use thanks to a cabled option that allows easy relocation. Also in this case the IP degree of protection is still suitable for outdoor use. Its lightness is not just formal: its thin aluminium profile is an element of its own, which can be moved wherever necessary, allowing multiple uses, and creating a pleasant ambiance anywhere with its soft, non-glaring light. "O" is developed in the original 90-cm diameter version, as well as in a smaller, 45-cm and bigger 150-cm versions featuring all the characteristics of the original one. "O" is thus a comprehensive family of elements creating dynamic lightscapes.