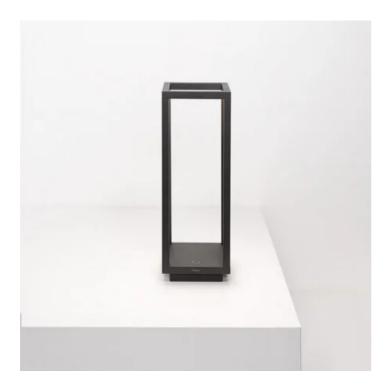

# Home \_Table

Home is a rechargeable battery-powered cordless table lamp. A "touch" control on the base allows switching on/off and dimming. It is suitable for both indoor and outdoor use. An electronic control system monitors the remaining autonomy and ensures a constant luminous flux until the battery runs out. Recharging is therefore optimized and always properly done. The lamp comes with a contact charging base; the battery charger is included. Home can become a wall lamp thanks its dedicated accessory, to be purchased separately