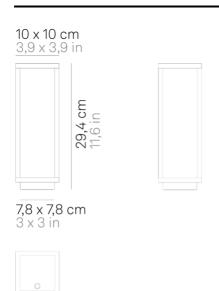

# Home \_Table

Home is a rechargeable battery-powered cordless table lamp. A "touch" control on the base allows switching on/off and dimming. It is suitable for both indoor and outdoor use. An electronic control system monitors the remaining autonomy and ensures a constant luminous flux until the battery runs out. Recharging is therefore optimized and always properly done. The lamp comes with a contact charging base; the battery charger is included. Home can become a wall lamp thanks its dedicated accessory, to be purchased separately