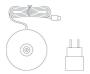

# Home \_Table

Home is a rechargeable battery-powered cordless table lamp. A "touch" control on the base allows switching on/off and dimming. It is suitable for both indoor and outdoor use. An electronic control system monitors the remaining autonomy and ensures a constant luminous flux until the battery runs out. Recharging is therefore optimized and always properly done. The lamp comes with a contact charging base; the battery charger is included. Home can become a wall lamp thanks its dedicated accessory, to be purchased separately

#### **Electrical specifications**

| supply voltage | 5Vdc max.1A                                               |
|----------------|-----------------------------------------------------------|
| frequency      | 50/60 Hz                                                  |
| input          | 100-240V                                                  |
| output         | 5 Vdc max 1A                                              |
| battery        | 1 cell li-ion battery pack mod. 18650<br>3,7v - 2200 ma/h |
| battery life   | 12 h.                                                     |
| charging time  | 6/8H.                                                     |
|                |                                                           |
|                |                                                           |