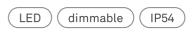

## Lighting specifications

| source            | LED          |
|-------------------|--------------|
| type              | SMD          |
| total power       | 2,2 W        |
| power LED         | 2,2 W        |
| color temperature | 3000 K       |
| lumen lamp        | 165 lm       |
| lumen LED         | 260 lm       |
| beam angle        | 30°          |
| CRI               | > 80         |
| class             | F            |
| dimmer            | TOUCH DIMMER |

#### **Electrical specifications**

| supply voltage | 5Vdc max.1A                                               |
|----------------|-----------------------------------------------------------|
| frequency      | 50/60 Hz                                                  |
| input          | 100-240V                                                  |
| output         | 5 Vdc max 1A                                              |
| battery        | 1 cell li-ion battery pack mod. 18650<br>3,7v - 2200 ma/h |
| battery life   | 12 h.                                                     |
| charging time  | 6/8H.                                                     |
|                |                                                           |
|                |                                                           |