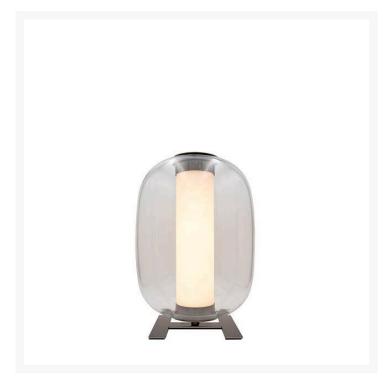

## **MERIDIANO**

Gabriele e Oscar Buratti, 2020

The "shape of light" is the central theme of this project by Gabriele and Oscar Buratti, which began with the Equatore family of lamps, presented in 2017 and now expanded to include other finishes, and continues with the new Meridiano and Tropico. Forms of glass and metal that collect, contain and diffuse light in space. Passing between opaline, coloured and transparent layers, emphasised by the refined curves and the magic of blown glass, the light is free to create surprising and fascinating effects, patterns and moods. In the new Meridiano lamp, the vertical cylindrical tube contains and diffuses the light in the transparent glass capsule, which defines its refined ovoid shape. Available in two sizes, Meridiano is available as a medium-size and large suspended lamp, to be used individually or in multiples arranged in groups. The table version is offered in the medium size.

Dimmable diffused-light table lamp. Nickel-plated metal frame. External diffuser in blown glass. Internal diffuser in internally painted Pyrex glass. Black power cable, dimmer and plug. Power supply with interchangeable plugs (uk - usa - europe - australia). Integrated LED.