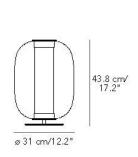

Dimmable diffused-light table lamp. Nickel-plated metal frame. External diffuser in blown glass. Internal diffuser in internally painted Pyrex glass. Black power cable, dimmer and plug. Power supply with interchangeable plugs (uk - usa - europe - australia). Integrated LED.