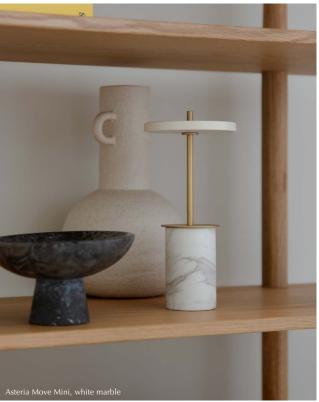

### ORDERING INFORMATION

Asteria Move Mini white marble #2570
Asteria Move Mini black marble #2571
Asteria Move Mini green marble #2572
Asteria Move Mini red marble #2573

Colour variations

pearl marble

black marble

# **ASTERIA MOVE MINI**

Designed by Søren Ravn Christensen

Bring light to your dinners with the new Asteria Move Mini – a small portable lamp that will cast an ambient light and set the perfect mood for an intimate dinner. The sleek and stylish expression of the Asteria Move Mini is accompanied by an interchangeable solid marble base, adding a classic touch to the design. Asteria Move Mini has four different light steps that allow you to adjust the light to the desired setting with a gentle touch on the base of the lamp.

Its size, portable design, and adjustable light make it the perfect addition to any hotel, restaurant, or bar table. Its marble details add a sculptural touch to the design, making the Asteria Move Mini gracefully embellish any shelf or cabinet top in the home, too.