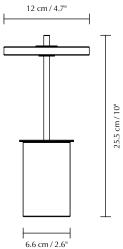

## **ASTERIA MOVE MINI**

Designed by Søren Ravn Christensen







Portable table lamp with built-in lithium-lon battery



### **DIMENSIONS**

Ø: 12 cm / 4.7" H: 25.5 cm / 10"



#### **MARKINGS, TESTS & CERTIFICATIONS**

CE (for indoor use)



USB-C cable and power adaptor incl.



#### MATERIAL

Steel, marble and ABS



#### WARRANTY

10 years warranty against manufacturer defects



## WEIGHT

900 g / 2 lb



### WEIGHT INCL. PACKAGING

1.6 kg/3.5 lb



## LIGHT SOURCE

LED panel built-in

Light step 1: 2600 K - 124 lumen. CRI: 92. 10 H Light step 2: 2600 K - 65 lumen. CRI: 92. 18 H

Light step 3: 2600 K - 37 lumen. CRI: 92. 26 H

Light step 4: 2600 K - 7 lumen. CRI: 92. 120 H



### PACKAGING DIMENSIONS (L × W × H)

 $15.9 \times 32.7 \times 14.5 \text{ cm} / 6.3 \times 12.9 \times 5.7$ "



#### **MEDIA KIT**

Photos and press material

Download