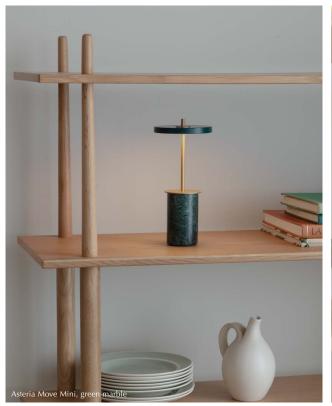

## **ASTERIA MOVE MINI**

Designed by Søren Ravn Christensen

Portable table lamp with built-in lithium-lon battery

# **ASTERIA MOVE MINI**

Designed by Søren Ravn Christensen

Bring light to your dinners with the new Asteria Move Mini – a small portable lamp that will cast an ambient light and set the perfect mood for an intimate dinner. The sleek and stylish expression of the Asteria Move Mini is accompanied by an interchangeable solid marble base, adding a classic touch to the design. Asteria Move Mini has four different light steps that allow you to adjust the light to the desired setting with a gentle touch on the base of the lamp.

Its size, portable design, and adjustable light make it the perfect addition to any hotel, restaurant, or bar table. Its marble details add a sculptural touch to the design, making the Asteria Move Mini gracefully embellish any shelf or cabinet top in the home, too.

Charging the Asteria Move Mini is effortlessly done by placing the lamp on its included charging plate. The charging plate is made exclusively for Asteria Move Mini, meaning that it is not possible to charge the lamp without the original accessory. This is especially advantageous when using the lamp in a restaurant, hotel or other public spaces, as preventing unauthorised charging secures the lamp and eliminates any temptation for theft. Designed to cast an enchanting light on your evenings and create unforgettable memories, Asteria Move Mini is the perfect blend of style and functionality and will light up any home or hospitality space.