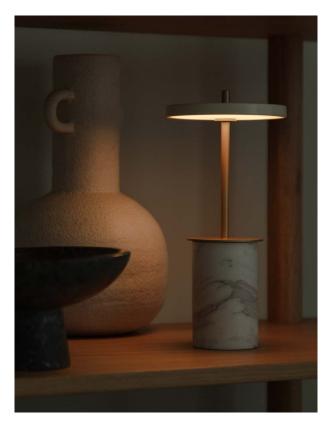

# **ASTERIA MOVE MINI**

Designed by Søren Ravn Christensen

Bring light to your dinners with the new Asteria Move Mini – a small portable lamp that will cast an ambient light and set the perfect mood for an intimate dinner. The sleek and stylish expression of the Asteria Move Mini is accompanied by an interchangeable solid marble base, adding a classic touch to the design. Asteria Move Mini has four different light steps that allow you to adjust the light to the desired setting with a gentle touch on the base of the lamp.

Its size, portable design, and adjustable light make it the perfect addition to any hotel, restaurant, or bar table. Its marble details add a sculptural touch to the design, making the Asteria Move Mini gracefully embellish any shelf or cabinet top in the home, too.