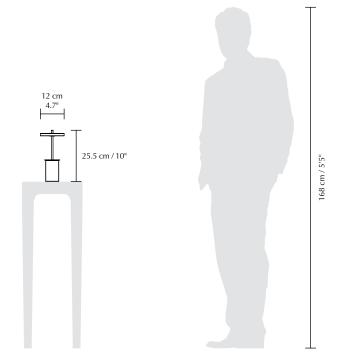

ch to the design, making the Asteria Move Mini gracefully embellish any shelf or cabinet top in the home, too.

Charging the Asteria Move Mini is effortlessly done by placing the lamp on its included charging plate. The charging plate is made exclusively for Asteria Move Mini, meaning that it is not possible to charge the lamp without the original accessory. This is especially advantageous when using the lamp in a restaurant, hotel or other public spaces, as preventing unauthorised charging secures the lamp and eliminates any temptation for theft. Designed to cast an enchanting light on your evenings and create unforgettable memories, Asteria Move Mini is the perfect blend of style and functionality and will light up any home or hospitality space.

Find more info on our website umage.com