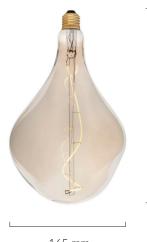

# 3 WATT | 150 LUMENS | 2200K

Decorative LED filament lamp made of mouth-blown glass. This lamp uses 3 Watts of power and achieves 150 Lumens at a CRI of 95. It has an IP54 rating.

# LAMP

Shape: Custom Materials: Brass cap, mouth-blown glass Finish: Iron tinted Beam angle: 360' Base: E27 Weight: 0.29 kg Working temperature: -5C to 40C Warm up time: Instant Warranty: 3 years Input Voltage: 220V-240V

## BEST PAIRED WITH

165 mm