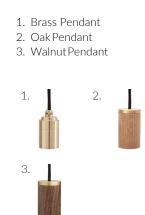

# 3 WATT | 150 LUMENS | 2200K

Decorative LED filament lamp made of mouth-blown glass. This lamp uses 3 Watts of power and achieves 150 Lumens at a CRI of 95. It has an IP54 rating.

# LAMP

Shape: Custom Materials: Brass cap, mouth-blown glass Finish: Iron tinted Beam angle: 360' Base: E27 Weight: 0.29 kg Working temperature: -5C to 40C Warm up time: Instant Warranty: 3 years Input Voltage: 220V-240V



## BEST PAIRED WITH



165 mm

## PERFORMANCE

| CRI (colour rendering index)       | 95     |
|------------------------------------|--------|
| Lamp lumen output                  | 150    |
| Luminaire circuits per watt (LM/W) | 40     |
| Lifetime (TM-21) (hours)           | 15,000 |
| Colour Temperature                 | 2200K  |
| Power factor                       | 0.9    |

### DIMMING

Dimmable: Yes Dimming type: Trailing edge Recommended EU Dimmer: Varilight - V-pro JXP401 (X denotes faceplate color)

A full list of compatible dimmers is available on request.

### OUTER CARTON

Pc/Ctn: 4 Gross weight: 5.2kg Length: 41cm Width: 41cm Height: 37cm

#### IES/LDT FILE

Available upon request.

EAN UK: 5060400151462



180°

16

165°

150°

135°





www.tala.co.uk | hello@tala.co.uk | +44 (0) 20 3026 3246