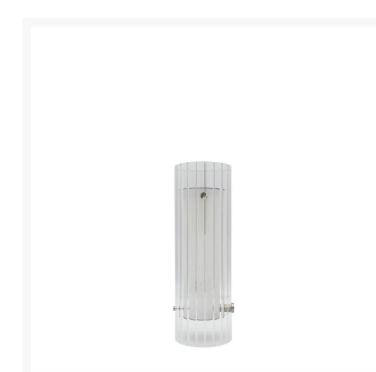

## Stefano Boeri Architetti, 2019

FontanaArte calls Stefano Boeri Architetti and launches "lasospesa", the new table lamp. For one of the most important Milanese architects in the world, whose Bosco Verticale is one of the most representative and iconic projects of our time, trying a lamp was an interesting change of scale. Like FontanaArte: historic and contemporary Milan, elegant entrances and new buildings, fashion and major art exhibitions. Like FontanaArte's art: it finds form in an object that does not preclude function and from which a light comes to life. lasospesa is in fact a symmetrical table lamp, born from the elementary principle of the incorporation of two cylinders: a cylinder of primary light suspended in a cylinder of diffused light. "A non-lamp with numerous uses and iridescent luminosity, very simple and classic, lasospesa seems to have always been there, where you placed it" says Stefano Boeri.

Table lamp with diffused light. Metal structure. External diffuser in borosilicate glass available in four different finishes: transparent striped, sandblasted, pink painted, smoked painted. Internal diffuser in painted borosilicate glass. Black power cord, dimmer and plug. Power supply on plug with interchangeable plug (uk - usa - europe - australia). Integrated Led.