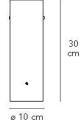

Table lamp with diffused light. Metal structure. External diffuser in borosilicate glass available in four different finishes: transparent striped, sandblasted, pink painted, smoked painted. Internal diffuser in painted borosilicate glass. Black power cord, dimmer and plug. Power supply on plug with interchangeable plug (uk - usa - europe - australia). Integrated Led.