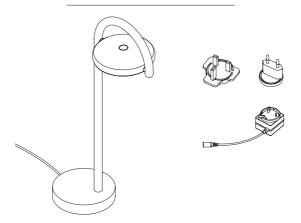

PARTS

/

The lamp's head can tilt 180 degrees either way in order to direct the light sideways or downwards.

The lamp's head can also be rotated almost 360 degrees around its upright.

Plug the trailing cable into the power supply. Attach the correct adapter for your region. The lamp is now ready to use.

A touch sensitive step dimming switch is located on the backside of the lamp's light source.

Havnen 1 8700 Horsens Denmark +45 4282 0282 / hay@hay.dk