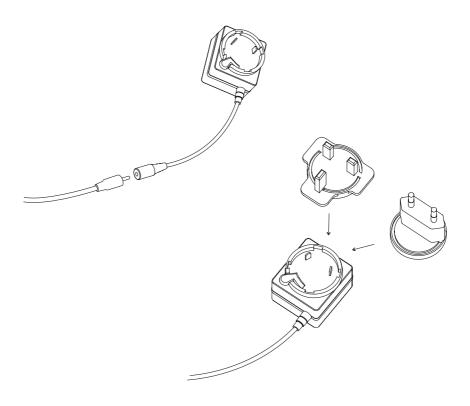

PARTS

/

The lamp's head can tilt 180 degrees either way in order to direct the light sideways or downwards.

The lamp's head can also be rotated almost 360 degrees around its upright.

Plug the trailing cable into the power supply. Attach the correct adapter for your region. The lamp is now ready to use.