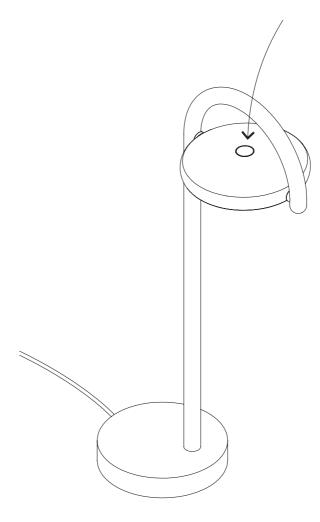

A touch sensitive step dimming switch is located on the backside of the lamp's light source.

Havnen 1 8700 Horsens Denmark +45 4282 0282 / hay@hay.dk