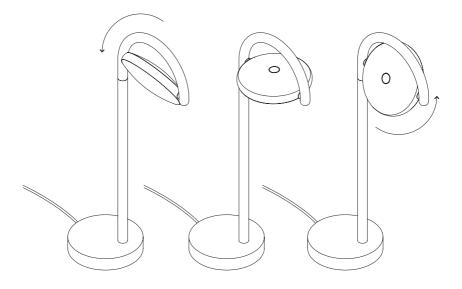

PARTS

/

The lamp's head can tilt 180 degrees either way in order to direct the light sideways or downwards.

The lamp's head can also be rotated almost 360 degrees around its upright.

Plug the trailing cable into the power supply. Attach the correct adapter for your region. The lamp is now ready to use.

A touch sensitive step dimming switch is located on the backside of the lamp's light source.

Havnen 1 8700 Horsens Denmark +45 4282 0282 / hay@hay.dk