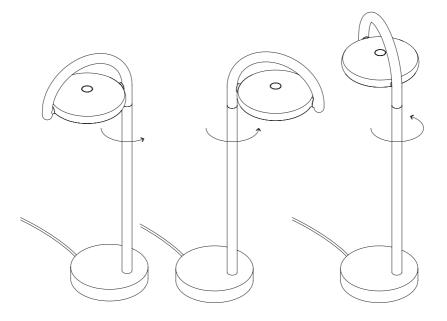

PARTS

/

The lamp's head can tilt 180 degrees either way in order to direct the light sideways or downwards.

The lamp's head can also be rotated almost 360 degrees around its upright.

Plug the trailing cable into the power supply. Attach the correct adapter for your region. The lamp is now ready to use.