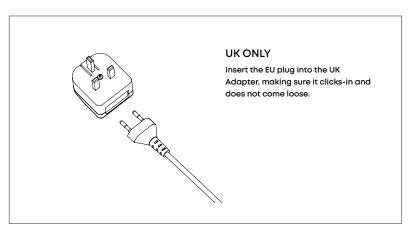

duct during this time, please contact our team at customerservice@tala.co.uk.

Please note, the flexible cable attached to this luminaire cannot be replaced; if the cable is damaged, recycle the luminaire and seek a replacement.





220 - 240V~









FOR INDOOR USE ONLY

SKU - SHR-G95-BTL-TBL-01-EU SKU - SHR-G95-SEA-TBL-01-EU SKU - SHR-G95-SMK-TBL-01-EU

This symbol did indicates that electrical and electronic equipment (WEEE) should not be mixed with general household waste. For recovery and recycling, please take this product to a designated collection point where it will be accepted free of charge. Many retailers offer this in-store. Disposing of this product correctly will help save valuable resources and prevent any potential negative effects on human health and the environment.







# Join the Community

Instagram: @tala | Facebook: talaHQ | Pinterest: TalaLED | Tag: lighttoliveby
Tala Studios, 25B Vyner Street, London E2 9DG | hello@tala.co.uk
Tala Europe B.V, Bertus Aafjeshove 40, Nieuwegein 3437JN, Netherlands