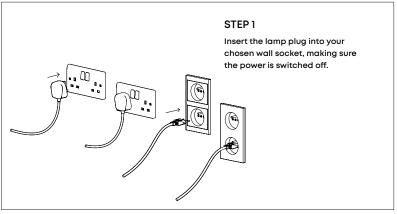

ct during this time, please contact our team at customerservice@tala.co.uk.

Please note, the flexible cable attached to this luminaire cannot be replaced; if the cable is damaged, recycle the luminaire and seek a replacement.





220 - 240V~









FOR INDOOR USE ONLY

SKU - SHR-G95-BTL-TBL-01-EU SKU - SHR-G95-SEA-TBL-01-EU SKU - SHR-G95-SMK-TBL-01-EU

This symbol did indicates that electrical and electronic equipment (WEEE) should not be mixed with general household waste. For recovery and recycling, please take this product to a designated collection point where it will be accepted free of charge. Many retailers offer this in-store. Disposing of this product correctly will help save valuable resources and prevent any potential negative effects on human health and the environment.







# Join the Community

Instagram: @tala | Facebook: talaHQ | Pinterest: TalaLED | Tag: lighttoliveby
Tala Studios, 25B Vyner Street, London E2 9DG | hello@tala.co.uk
Tala Europe B.V, Bertus Aafjeshove 40, Nieuwegein 3437JN, Netherlands