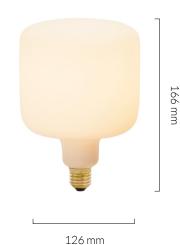

# 6 WATT | 540 LUMENS | 2700K

Smooth dimmable LED filament lamp made of mouth-blown glass. This lamp uses 6 Watts of power and achieves 540 Lumens at a CRI of 95. It has an IP54 rating.

### LAMP

Shape: Custom

Materials: Brass cap, mouth-blown glass

Finish: Matte porcelain Beam angle: 360' Base: E27 Weight: 0.182 kg

Working temperature: -5C to 40C

Warm up time: Instant Warranty: 3 years Input Voltage: 220V-240V