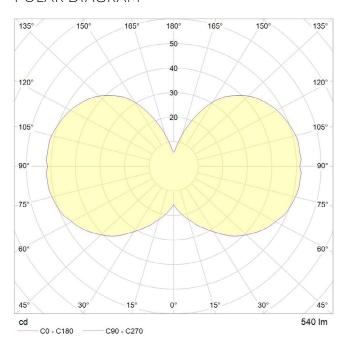

## POLAR DIAGRAM

#### **PERFORMANCE**

| CRI (colour rendering index)       | 95     |
|------------------------------------|--------|
| Lamp lumen output                  | 540    |
| Luminaire circuits per watt (LM/W) | 90     |
| Lifetime (TM-21) (hours)           | 30,000 |
| Colour Temperature                 | 2700K  |
| Power factor                       | 0.9    |