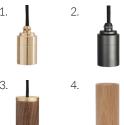

- 1. Brass Pendant
- 2. Graphite Pendant
- 3. Oak/Walnut Pendant
- 4. Oak/ Walnut Touch Lamp