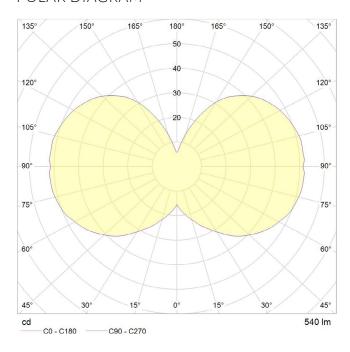

a thicker phosphor coating, reduces and controls glare, resulting in an even, more comfortable light.



134 mm

#### **BEST PAIRED WITH**

- 1. Oak Pendant
- 2. Walnut Pendant
- 3. Brass Pendant
- 4. Graphite Pendant





### **PERFORMANCE**

| CRI (colour rendering index)       | 95     |
|------------------------------------|--------|
| Lamp lumen output                  | 540    |
| Luminaire circuits per watt (LM/W) | 90     |
| Lifetime (TM-21) (hours)           | 30,000 |
| Colour Temperature                 | 2700K  |
| Power factor                       | 0.9    |

## DIMMING

Dimmable: Yes

Dimming type: Trailing edge

Recommended EU Dimmer: Varilight - V-pro JXP401

(X denotes faceplate color)

A full list of compatible dimmers is available on request.

### POLAR DIAGRAM

175



### **OUTER CARTON**

Pc/ Ctn: 20 Gross weight: 4.5kg Length: 76m Width: 31cm Height: 36cm

### IES/LDT FILE

Available upon request.

EAN UK: 5060400150229