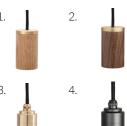

#### **BEST PAIRED WITH**

- 1. Oak Pendant
- 2. Walnut Pendant
- 3. Brass Pendant
- 4. Graphite Pendant