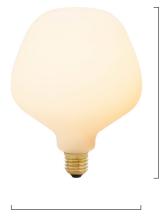

# 6 WATT | 540 LUMENS | 2700K

Smooth dimmable LED filament lamp made of mouth-blown glass. This lamp uses 6 Watts of power and achieves 540 Lumens at a CRI of 95. It has an IP54 rating.

#### LAMP

Shape: Custom

Materials: Brass cap, mouth-blown glass

Finish: Matte porcelain Beam angle: 360' Base: E27 Weight: 0.181 kg

Working temperature: -5C to 40C

Warm up time: Instant Warranty: 3 years Input Voltage: 220V-240V

Glare control: We use up to 8 LED filaments in our lamps. This, together with a thicker phosphor coating, reduces and controls glare, resulting in an even, more comfortable light.

134 mm