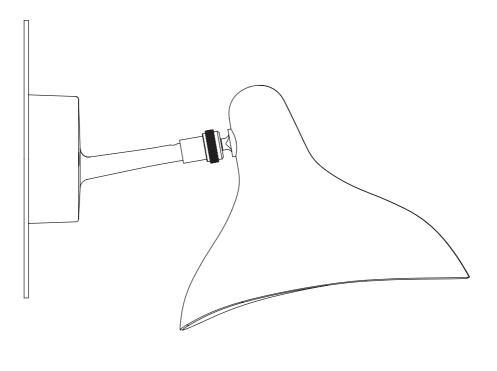

www.dcwe.fr

### **DCW**éditions



# MANTIS bs 5 mini (us)

by Bernard Schottlander

**INSTRUCTION & USE SHEET** 

### STEP 1

Mark, then make holes Ø7



### STEP 2





#### IN THE BOX



×З



#### **REQUIRED TOOLS**





#### WARNING

The safety of this fixture is only guaranteed if the instructions have been observed. — Always disconnect power before working on fixture. — Fixture must not be installed in any position other than that shown in instructions. — Assembly and maintenance of fixture must be performed carefully so as not to damage components. — Replacement bulbs must be of same type and waitage as specified in instructions. — Metal surfaces, glass or other parts of fixture may be cleaned with a soft damp cloth and mild detergent. — DCW ÉDITIONS will replace merchandise with manufacturing defects only if it i