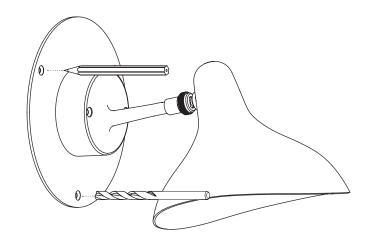

### STEP 1

Mark, then make holes Ø7

#### Fix the cast to the wall with provided screws