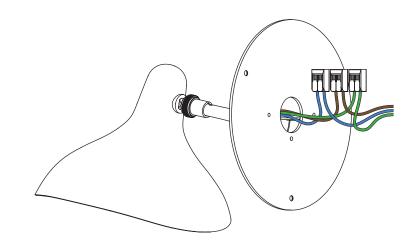

www.dcwe.fr

### **DCW**éditions



# MANTIS bs 5 mini (us)

by Bernard Schottlander

**INSTRUCTION & USE SHEET** 

### STEP 1

Mark, then make holes Ø7



### STEP 2





#### IN THE BOX



×З



#### **REQUIRED TOOLS**





#### WARNING

The safety of this fixture is only guaranteed if the instructions have been observed. — Always disconnect power before working on fixture. — Fixture must not be installed in any position other than that shown in instructions. — Assembly and maintenance of fixture must be performed carefully so as not to damage components. — Replacement bulbs must be of same type and waitage as specified in instructions. — Metal surfaces, glass or other parts of fixture may be cleaned with a soft damp cloth and mild detergent. — DCW ÉDITIONS will replace merchandise with manufacturing defects only if it is returned to the retailer from which it was purchased. — If you are unsure about your wiring, please consult a qualified electrician. T