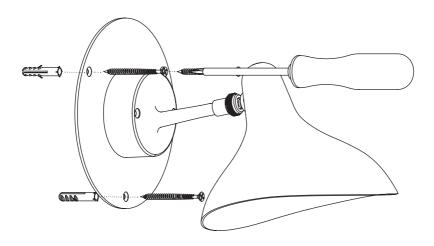

Always disconnect power before working on fixture. — Fixture must not be installed in any position other than that shown in instructions. — Assembly and maintenance of fixture must be performed carefully so as not to damage components. — Replacement bulbs must be of same type and waitage as specified in instructions. — Metal surfaces, glass or other parts of fixture may be cleaned with a soft damp cloth and mild detergent. — DCW ÉDITIONS will replace merchandise with manufacturing defects only if it is returned to the retailer from which it was purchased. — If you are unsure about your wiring, please consult a qualified electrician. The damaged cables should be changed by manufacturer or distributor or qualified electrician.

## STEP 3

#### Fix the cast to the wall with provided screws