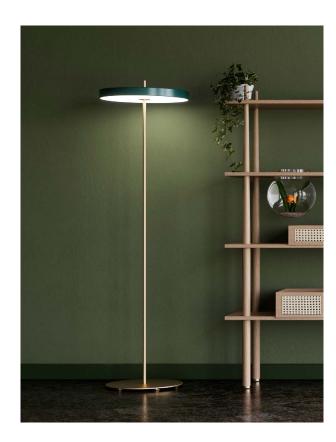

## ASTERIA FLOOR

Designed by Søren Ravn Christensen

## A TIGHT AND SLEEK EXPRESSION

The Asteria floor is born at the crossroads of design, technology and craftsmanship. It incorporates a built-in LED technology with a shape so minimal that it will never go out of style.

The LED panel is dimmable and has a white diffuser ensuring a soft illumination in the surrounding space. The brass stem going through the floor lamp as a vertical axis, reinforces a tight expression and by turning the top part of the stem you easily turn the light on and off.