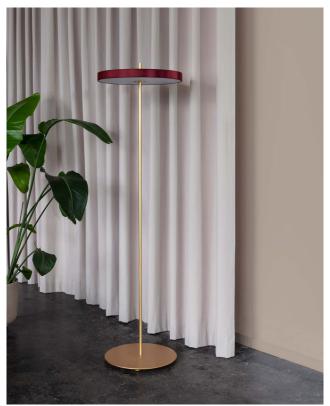

## ASTERIA FLOOR

Designed by Søren Ravn Christensen

Ŷ Floor lamp

**TESTS & CERTIFICATIONS** 

CE (for indoor use), IP2X, cETLus certified

**DIMENSIONS** Ø: 43 cm / 16.9" H: 150.7 cm / 4'9"

> **MATERIAL** Steel, aluminium and acrylic Incl. 2 m / 6'6" black cord

## ASTERIA FLOOR

Designed by Søren Ravn Christensen

## A TIGHT AND SLEEK EXPRESSION

The Asteria floor is born at the crossroads of design, technology and craftsmanship. It incorporates a built-in LED technology with a shape so minimal that it will never go out of style.

The LED panel is dimmable and has a white diffuser ensuring a soft illumination in the surrounding space. The brass stem going through the floor lamp as a vertical axis, reinforces a tight expression and by turning the top part of the stem you easily turn the light on and off.