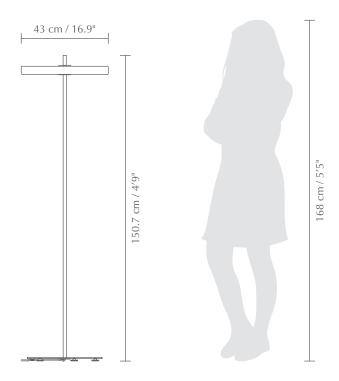

## ASTERIA FLOOR

Designed by Søren Ravn Christensen

Ŷ Floor lamp

**TESTS & CERTIFICATIONS** 

CE (for indoor use), IP2X, cETLus certified

**DIMENSIONS** Ø: 43 cm / 16.9" H: 150.7 cm / 4'9"

> **MATERIAL** Steel, aluminium and acrylic Incl. 2 m / 6'6" black cord