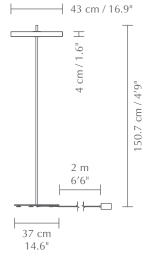

## ASTERIA FLOOR

Designed by Søren Ravn Christensen

Ŷ Floor lamp

**TESTS & CERTIFICATIONS** 

CE (for indoor use), IP2X, cETLus certified

**DIMENSIONS** Ø: 43 cm / 16.9" H: 150.7 cm / 4'9"

> **MATERIAL** Steel, aluminium and acrylic Incl. 2 m / 6'6" black cord