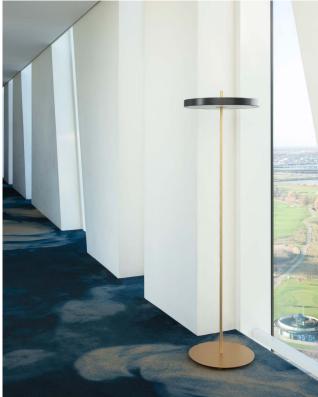

## ASTERIA FLOOR

Designed by Søren Ravn Christensen

Ŷ Floor lamp

**TESTS & CERTIFICATIONS** 

CE (for indoor use), IP2X, cETLus certified

**DIMENSIONS** Ø: 43 cm / 16.9" H: 150.7 cm / 4'9"

> **MATERIAL** Steel, aluminium and acrylic Incl. 2 m / 6'6" black cord

## ASTERIA FLOOR

Designed by Søren Ravn Christensen

## A TIGHT AND SLEEK EXPRESSION

The Asteria floor is born at the crossroads of design, technology and craftsmanship. It incorporates a built-in LED technology with a shape so minimal that it will never go out of style.

The LED panel is dimmable and has a white diffuser ensuring a soft illumination in the surrounding space. The brass stem going through the floor lamp as a vertical axis, reinforces a tight expression and by turning the top part of the stem you easily turn the light on and off.