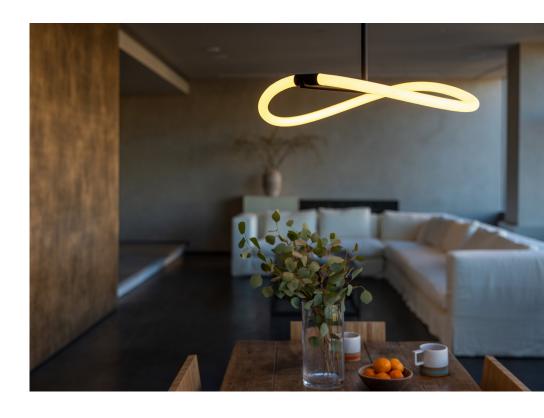

## Levity Halo180 Pendant

## Color

Black GP2060-BLK

|                   | North America                            | Europe                                                    |
|-------------------|------------------------------------------|-----------------------------------------------------------|
| Bulb              | Currently not available in North America | 26W, 220-240V, mains dimming                              |
| Color temperature |                                          | 2450K                                                     |
| Lumen output      |                                          | 2500                                                      |
| Cord              |                                          | Black, 2m                                                 |
| Canopy            |                                          | Black powder coated, Ø 15, H 3,5 (cm)                     |
| Material          |                                          | Powdercoated steel, silicone tube with polyester braiding |
| Size              |                                          | Ø 60, H 36 (cm)                                           |
| Weight            |                                          | 2,4kg                                                     |
| Fire retardant    |                                          | Yes                                                       |
| Country of origin |                                          | The Netherlands                                           |
| Certification     |                                          | CE                                                        |