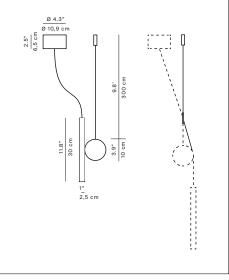

Doi Design Meneghello Paolelli

| Туре:                               | Suspension                                                                                                                                                                                                                              |
|-------------------------------------|-----------------------------------------------------------------------------------------------------------------------------------------------------------------------------------------------------------------------------------------|
| Light source:                       | LED 5W 2700K ,CRI 90, 291 lm<br>LED 5W 2700K, CRI 90, 306 lm<br>I:max: 550mAdc  V: 9Vdc                                                                                                                                                 |
| Product use:                        | Indoor                                                                                                                                                                                                                                  |
| Materials:                          | Aluminium cylinder.<br>Iron counterweight and structure                                                                                                                                                                                 |
| Colors:                             | Body and counterweight: white, matt black, matt brass<br>Cylinder: ribbed white, matt black, matt brass<br>Ceiling rose: black                                                                                                          |
| Description:                        | Doi is a family of decorative indoor lamps, including a wall<br>version, which takes on different possible configurations in<br>the suspension models, formed by only a disk and a<br>cylinder, or with the added "pendulum" accessory. |
| Insulation class and marks: 😑 🕅 C E |                                                                                                                                                                                                                                         |
| Rating:                             | 110 - 240V~50/60 Hz, 9W                                                                                                                                                                                                                 |
| Reference code:                     | A05S11A050S100001black3000K1A050S100030brassA05S1W1A050S1W0001black                                                                                                                                                                     |