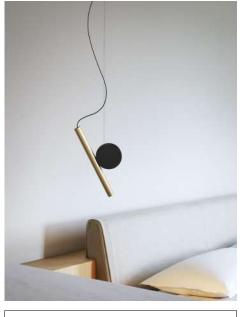

Doi Design Meneghello Paolelli

| Туре:                               | Suspension                                                                                                                                                                                                                              |
|-------------------------------------|-----------------------------------------------------------------------------------------------------------------------------------------------------------------------------------------------------------------------------------------|
| Light source:                       | LED 5W 2700K ,CRI 90, 291 lm<br>LED 5W 2700K, CRI 90, 306 lm<br>I:max: 550mAdc  V: 9Vdc                                                                                                                                                 |
| Product use:                        | Indoor                                                                                                                                                                                                                                  |
| Materials:                          | Aluminium cylinder.<br>Iron counterweight and structure                                                                                                                                                                                 |
| Colors:                             | Body and counterweight: white, matt black, matt brass<br>Cylinder: ribbed white, matt black, matt brass<br>Ceiling rose: black                                                                                                          |
| Description:                        | Doi is a family of decorative indoor lamps, including a wall<br>version, which takes on different possible configurations in<br>the suspension models, formed by only a disk and a<br>cylinder, or with the added "pendulum" accessory. |
| Insulation class and marks: 😑 🕅 C E |                                                                                                                                                                                                                                         |
| Rating:                             | 110 - 240V~50/60 Hz, 9W                                                                                                                                                                                                                 |
| Reference code:                     | A05S11A050S100001black3000K1A050S100030brassA05S1W1A050S1W0001black                                                                                                                                                                     |