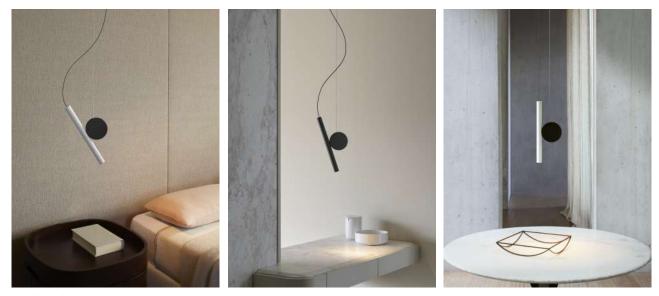

Doi Design Meneghello Paolelli

| Туре:                               | Suspension                                                                                                                                                                                                                              |
|-------------------------------------|-----------------------------------------------------------------------------------------------------------------------------------------------------------------------------------------------------------------------------------------|
| Light source:                       | LED 5W 2700K ,CRI 90, 291 lm<br>LED 5W 2700K, CRI 90, 306 lm<br>I:max: 550mAdc  V: 9Vdc                                                                                                                                                 |
| Product use:                        | Indoor                                                                                                                                                                                                                                  |
| Materials:                          | Aluminium cylinder.<br>Iron counterweight and structure                                                                                                                                                                                 |
| Colors:                             | Body and counterweight: white, matt black, matt brass<br>Cylinder: ribbed white, matt black, matt brass<br>Ceiling rose: black                                                                                                          |
| Description:                        | Doi is a family of decorative indoor lamps, including a wall<br>version, which takes on different possible configurations in<br>the suspension models, formed by only a disk and a<br>cylinder, or with the added "pendulum" accessory. |
| Insulation class and marks: 😑 🕅 C E |                                                                                                                                                                                                                                         |
| Rating:                             | 110 - 240V~50/60 Hz, 9W                                                                                                                                                                                                                 |
| Reference code:                     | A05S11A050S100001black3000K1A050S100030brassA05S1W1A050S1W0001black                                                                                                                                                                     |