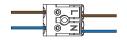

## MOUNTING INSTRUCTION

- Remove the cover of the mounting base by pulling and mount the base on the ceiling with screws (screws are not included).
- 2 POWER CONNECTION
  Connect to 220-240V.

3 Push the cover on the mounting base untill it clicks.