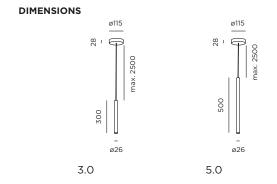

## MATCH CEILING SUSPENDED

**INSTALLATION INSTRUCTIONS | APRIL 2023** 





## MOUNTING INSTRUCTION

- Remove the cover of the mounting base by pulling and mount the base on the ceiling with screws (screws are not included).
- 2 POWER CONNECTION
  Connect to 220-240V.



3 Push the cover on the mounting base untill it clicks.





Mounting base:

## MATCH CEILING SUSPENDED

**INSTALLATION INSTRUCTIONS | APRIL 2023** 





- 1 Pull down the cover from the mounting base.
- 2 Disconnect the wires and unscrew the driver to remove it.
- 3 Pull out the fixing ring, remove the lens and unscrew the heat sink.
- 4 Unscrew the screws on the heat sink, disconnect the wires and remove the light source.



The driver can be replaced by the end user.



The light source is replaceable by an authorized professional.

For advice contact your Wever & Ducré customer service conta