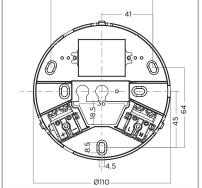

## MATCH CEILING SUSPENDED

**INSTALLATION INSTRUCTIONS | APRIL 2023** 





## MOUNTING INSTRUCTION

- Remove the cover of the mounting base by pulling and mount the base on the ceiling with screws (screws are not included).
- 2 POWER CONNECTION
  Connect to 220-240V.



3 Push the cover on the mounting base untill it clicks.





Mounting base:

## MATCH CEILING SUSPENDED

**INSTALLATION INSTRUCTIONS | APRIL 2023** 





- 1 Pull down the cover from the mounting base.
- 2 Disconnect the wires and unscrew the driver to remove it.
- 3 Pull out the fixing ring, remove the lens and unscrew the heat sink.
- 4 Unscrew the screws on the heat sink, disconnect the wires and remove the light source.



The driver can be replaced by the end user.



The light source is replaceable by an authorized professional.

For advice contact your Wever & Ducré customer service contact point.



This luminaire contains a light source with the energy class  ${\sf E}.$