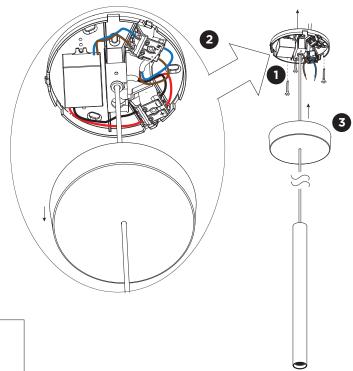

## MOUNTING INSTRUCTION

- Remove the cover of the mounting base by pulling and mount the base on the ceiling with screws (screws are not included).
- 2 POWER CONNECTION
  Connect to 220-240V.

3 Push the cover on the mounting base untill it clicks.