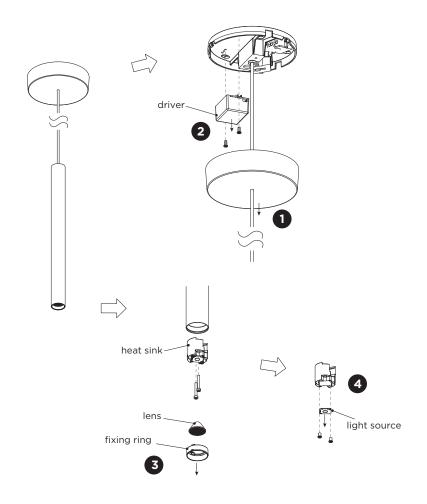

## MATCH CEILING SUSPENDED

**INSTALLATION INSTRUCTIONS | APRIL 2023** 

- 1 Pull down the cover from the mounting base.
- 2 Disconnect the wires and unscrew the driver to remove it.
- 3 Pull out the fixing ring, remove the lens and unscrew the heat sink.
- 4 Unscrew the screws on the heat sink, disconnect the wires and remove the light source.