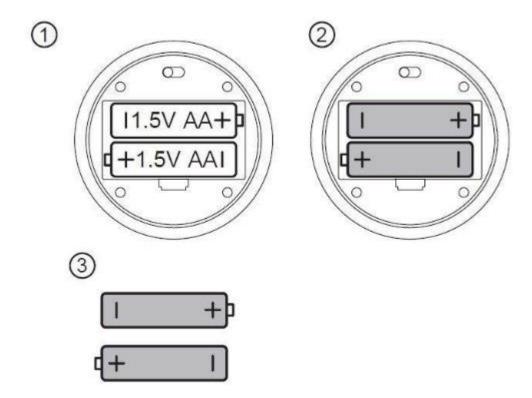

Works with 2 AA, LR6 batteries. not included.

Insertion and batteries replacement;

Remove cover by pressing down. Put the AA LR6 batteries, taking care to match up the polanty indicated. Replace the cover so that it is in the same place.