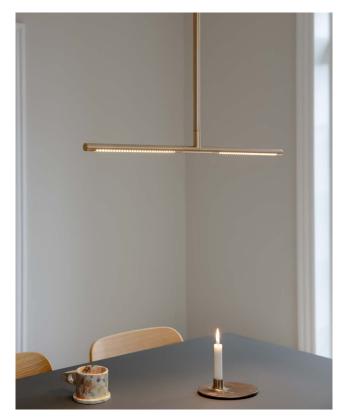

## OMNI CEILING

Designed by Søren Ravn Christensen

Expanding the Omni lighting collection with another exceptional design, UMAGE proudly unveils Omni ceiling - the ceiling lamp to spruce up your home.

With its sleek and simple design, Omni ceiling effortlessly fuses form and function. It captivates any space with its soft, serene illumination and transforms the atmosphere.

Crafted with meticulous attention to detail, the minimalistic shape of Omni ceiling exudes sophistication and elegance, demanding attention without overpowering the surrounding decor. Its unfussy design serves as a statement piece while harmoniously blending into any interior setting.

Designed by Chief Creative Developer at UMAGE, Søren Ravn Christensen, Omni ceiling embraces versatility by incorporating a telescopic function, allowing effortless height adjustment to suit your desired lighting arrangement. The lamp and its two light panels can rotate 360 degrees, granting you unparalleled control over the light's placement and framing. It offers endless possibilities to suit the ambience according to your preference. To further enhance its adaptability, the Omni ceiling lamp is also dimmable with external dimmers, offering the ultimate level of customisation and mood setting.