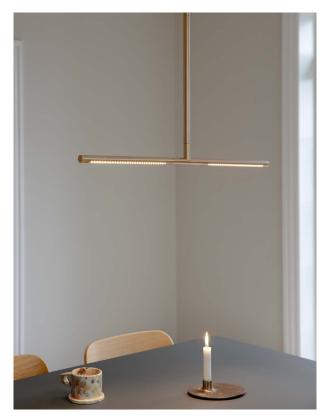

## OMNI CEILING

Designed by Søren Ravn Christensen

Expanding the Omni lighting collection with another exceptional design, UMAGE proudly unveils Omni ceiling - the ceiling lamp to spruce up your home.

With its sleek and simple design, Omni ceiling effortlessly fuses form and function. It captivates any space with its soft, serene illumination and transforms the atmosphere.

Crafted with meticulous attention to detail, the minimalistic shape of Omni ceiling exudes sophistication and elegance, demanding attention without overpowering the surrounding decor. Its unfussy design serves as a statement piece while harmoniously blending into any interior setting.

Designed by Chief Creative Developer at UMAGE, Søren Ravn Christensen, Omni ceiling embraces versatility by incorporating a telescopic function, allowing effortless height adjustment to suit your desired lighting arrangement. The lamp and its two light panels can rotate 360 degrees, granting you unparalleled control over the light's placement and framing. It offers endless possibilities to suit the ambience according to your preference. To further enhance its adaptability, the Omni ceiling lamp is also dimmable with external dimmers, offering the ultimate level of customisation and mood setting.