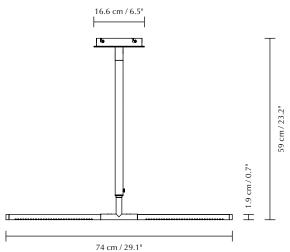

Designed by Chief Creative Developer at UMAGE, Søren Ravn Christensen, Omni ceiling embraces versatility by incorporating a telescopic function, allowing effortless height adjustment to suit your desired lighting arrangement. The lamp and its two light panels can rotate 360 degrees, granting you unparalleled control over the light's placement and framing. It offers endless possibilities to suit the ambience according to your preference. To further enhance its adaptability, the Omni ceiling lamp is also dimmable with external dimmers, offering the ultimate level of customisation and mood setting.