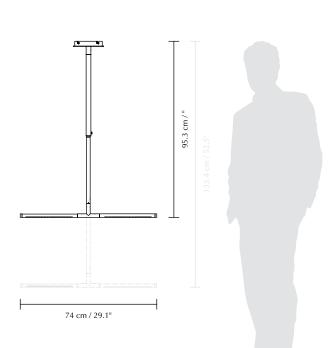

Designed by Chief Creative Developer at UMAGE, Søren Ravn Christensen, Omni ceiling embraces versatility by incorporating a telescopic function, allowing effortless height adjustment to suit your desired lighting arrangement. The lamp and its two light panels can rotate 360 degrees, granting you unparalleled control over the light's placement and framing. It offers endless possibilities to suit the ambience according to your preference. To further enhance its adaptability, the Omni ceiling lamp is also dimmable with external dimmers, offering the ultimate level of customisation and mood setting.