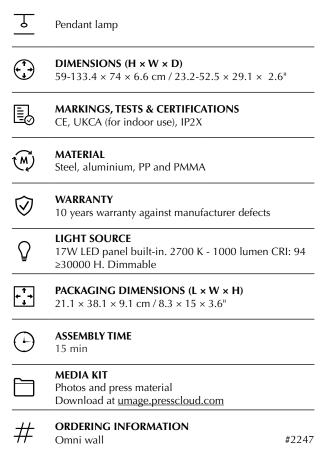

Designed by Chief Creative Developer at UMAGE, Søren Ravn Christensen, Omni ceiling embraces versatility by incorporating a telescopic function, allowing effortless height adjustment to suit your desired lighting arrangement. The lamp and its two light panels can rotate 360 degrees, granting you unparalleled control over the light's placement and framing. It offers endless possibilities to suit the ambience according to your preference. To further enhance its adaptability, the Omni ceiling lamp is also dimmable with external dimmers, offering the ultimate level of customisation and mood setting.