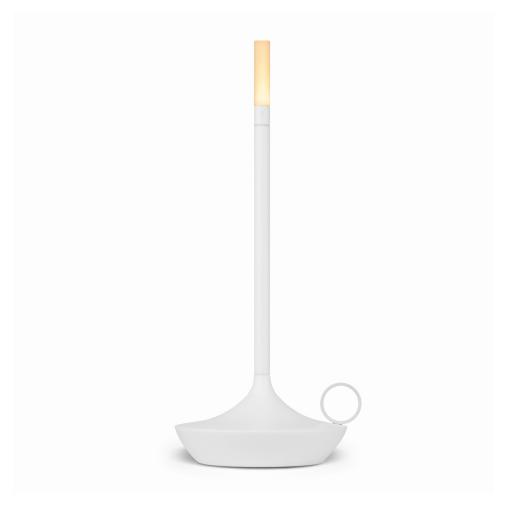

## Wick Matte White Portable Table Light GP2043-WHT

|                            | North America                                   | Worldwide                                       |
|----------------------------|-------------------------------------------------|-------------------------------------------------|
| Light Source               | 1W LED                                          | 1W LED                                          |
| Color Temperature          | 2600K                                           | 2600K                                           |
| Cord                       | USB-C                                           | USB-C                                           |
| Battery                    | Rechargeable Lithium                            | Rechargeable Lithium                            |
| Battery Life               | 7-70 hours dependent on setting                 | 7-70 hours dependent on setting                 |
| <b>Battery Charge Time</b> | 2A Current: 1.5 hrs, 1A Current: 3 hrs          | 2A Current: 1.5 hrs, 1A Current: 3 hrs          |
| Material                   | Painted Aluminum, Acrylic                       | Painted Aluminum, Acrylic                       |
| Size                       | Ø 4.7, H 10.2 (in)                              | Ø 12, H 26 (cm)                                 |
| Weight                     | 0.6lbs                                          | 0.27kg                                          |
| Modes                      | Touch: (H) high, (M) medium, (L) low, (P) Pulse | Touch: (H) high, (M) medium, (L) low, (P) Pulse |
| Country of origin          | PRC                                             | PRC                                             |
| Certification              | -                                               | CE                                              |