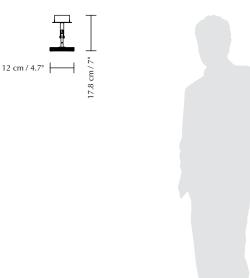

## **ASTERIA SPOT**

Designed by Søren Ravn Christensen

Colour variations

12 cm / 4.7"

plated brass

brushed steel

WEIGHT 590 g / 1.3 lb WEIGHT INCL. PACKAGING 1.2 kg/2.6 lb LIGHT SOURCE 6W COB LED spot built-in. 3000 K - 500 lumen. CRI 91 30000 H Dimmable with external dimmer\* PACKAGING DIMENSIONS (L × W × H) ← ၞ → 15.8 × 28.1 × 14.6 cm / 6.2 × 11.1 × 5.7" ASSEMBLY TIME 20 min **MEDIA KIT** Photos and press material Download at <u>umage.presscloud.com</u> **ORDERING INFORMATION** # Asteria Spot plated brass Asteria Spot polished steel

Recessed or surface mounted spot

**MARKINGS, TESTS & CERTIFICATIONS** 

10 years warranty against manufacturer defects

H: 14.1 cm (17.8 cm) / 5.6" (7")

CE, UKCA (for indoor use), IP2X

DIMENSIONS

Ø: 12 cm / 4.7"

Find more info on our website umage.com

168 cm / 5'5"