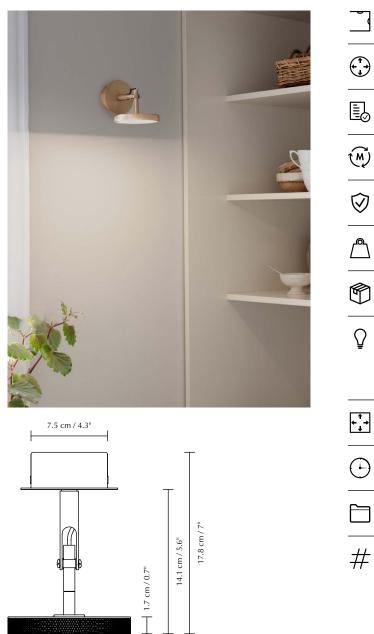

## **ASTERIA SPOT**

Designed by Søren Ravn Christensen

Colour variations

12 cm / 4.7"

plated brass

brushed steel

WEIGHT 590 g / 1.3 lb WEIGHT INCL. PACKAGING 1.2 kg/2.6 lb LIGHT SOURCE 6W COB LED spot built-in. 3000 K - 500 lumen. CRI 91 30000 H Dimmable with external dimmer\* PACKAGING DIMENSIONS (L × W × H) ← ၞ → 15.8 × 28.1 × 14.6 cm / 6.2 × 11.1 × 5.7" ASSEMBLY TIME 20 min **MEDIA KIT** Photos and press material Download at <u>umage.presscloud.com</u> **ORDERING INFORMATION** # Asteria Spot plated brass Asteria Spot polished steel

Recessed or surface mounted spot

**MARKINGS, TESTS & CERTIFICATIONS** 

10 years warranty against manufacturer defects

H: 14.1 cm (17.8 cm) / 5.6" (7")

CE, UKCA (for indoor use), IP2X

DIMENSIONS

Ø: 12 cm / 4.7"

MATERIAL

WARRANTY

Steel and aluminium

#2496

#2497

\* For recommended external dimmers, go to umage.presscloud.com

The specifications and dimensions are subject to change without notice. Document date: 17-01-2024 | info@umage.com | umage.com Havnegade 29, DK-1058 Copenhagen K | +45 31 39 31 31 (tel) & 185 Wythe Ave 2FL, Brooklyn, NY 11249 | +1 646-790-7171 (tel)