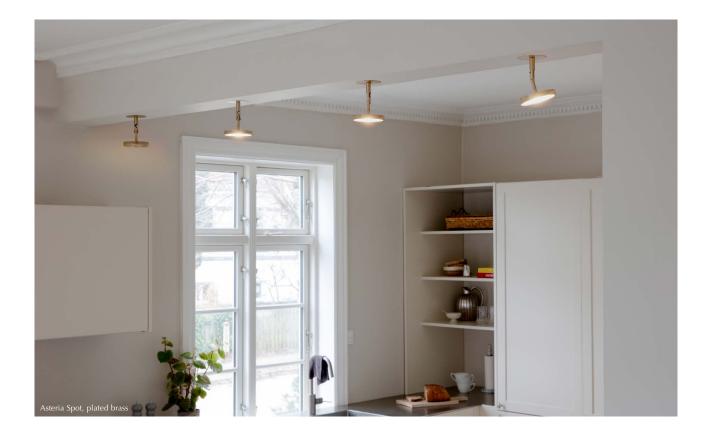

## ASTERIA SPOT

Designed by Søren Ravn Christensen

Elevate your living space with the newest addition to the Asteria collection – Asteria Spot. A versatile spot lamp that can be mounted on your ceilings or used as a wall lamp.

At the heart of the Asteria Spot lies its ability to transform the atmosphere. Asteria Spot comes with three different light filters, allowing you to adjust the temperature and mood of the light. This makes Asteria Spot a lamp that you can use in all rooms – from a hallway with warm, welcoming light to a kitchen where crisp, practical light is preferred. The shade of the lamp is flexible, allowing you to adjust the angle of the light and ensure illumination right where you want it. Asteria Spot can be installed recessed or mounted directly on the surface of a ceiling or a wall.