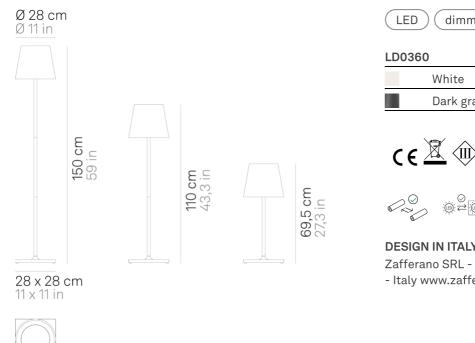

# Poldina XXL \_Floor

Poldina XXL is a rechargeable battery-powered cordless floor and table lamp. A "touch" control on the upper part of the stem allows switching on/off, dimming, and selecting the color temperature of the light (2700 K or 3000 K). It is suitable for both indoor and outdoor use. The lamp comes with a contact charging base; the battery charger is included. It is provided with a 3-rod kit that allows to choose the height of the lamp among 69, 110 or 150 cm.