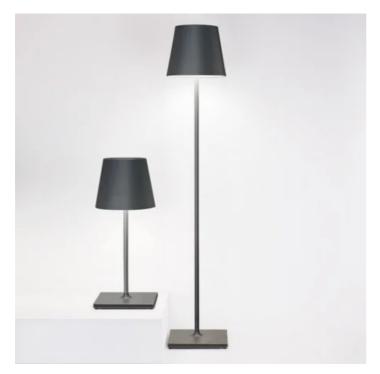

# Poldina XXL \_Floor

Poldina XXL is a rechargeable battery-powered cordless floor and table lamp. A "touch" control on the upper part of the stem allows switching on/off, dimming, and selecting the color temperature of the light (2700 K or 3000 K). It is suitable for both indoor and outdoor use. The lamp comes with a contact charging base; the battery charger is included. It is provided with a 3-rod kit that allows to choose the height of the lamp among 69, 110 or 150 cm.

# Poldina XXL \_Floor