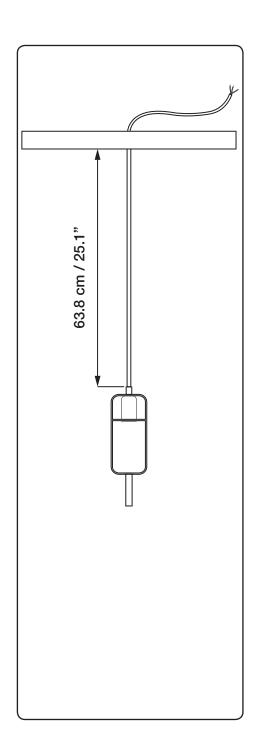

Hang canopy on to ceiling plate, securely installed into ceiling.

Pull the cord through the hole in the ceiling plate. The cord should measure about 63.8 cm / 25.1" - measured from the plate to the first socket.