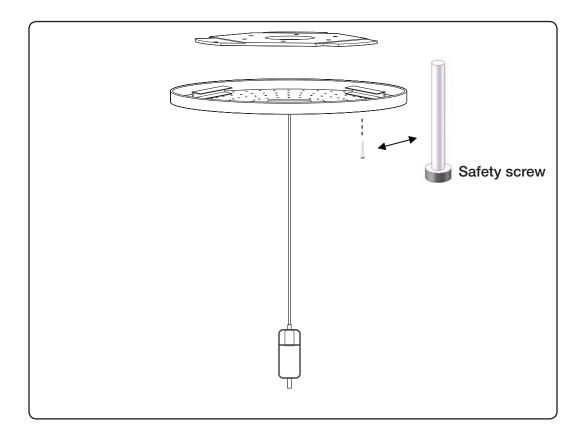

Hang canopy on to ceiling plate, securely installed into ceiling.

Pull the cord through the hole in the ceiling plate. The cord should measure about 63.8 cm / 25.1" - measured from the plate to the first socket.

Connect the cord to the outlet in the ceiling.

Remember to secure ceiling plate with safety screw to prevent detachment from ceiling plate.