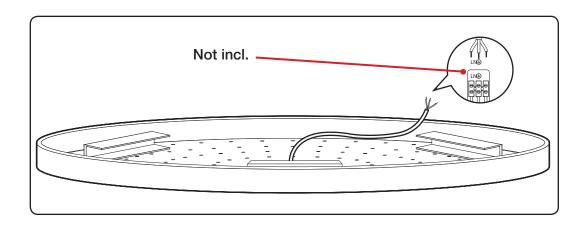

Connect the cord to the outlet in the ceiling.

Remember to secure ceiling plate with safety screw to prevent detachment from ceiling plate.