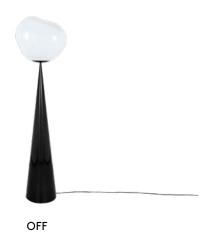

## MELT CONE FAT FLOOR BLACK LED

Melt is evocative of molten glass, the interior of a melting glacier or images of deep space. A perfectly executed metal cone becomes the most appropriate and elegant platform to support and enhance a multitude of different possibilities from our range of metallic polycarbonate shades, including a tinted white opalescent finish, boosting its luminosity. Melt Cone Fat is available in a black base as well as a new hyperpolished and reflective silver finish.

## **OPAL WITH BLACK CONE**

Code
Shade Code
Shade Material
Shade Colour/Finish
Base Code

Base Material Steel
Base Colour/Finish Black, Gloss

Service Offer

New

MES01OP-FUN03M1

Opalescent, tinted

MES01OP