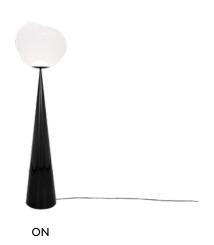

## MELT CONE FAT FLOOR BLACK LED

Melt is evocative of molten glass, the interior of a melting glacier or images of deep space. A perfectly executed metal cone becomes the most appropriate and elegant platform to support and enhance a multitude of different possibilities from our range of metallic polycarbonate shades, including a tinted white opalescent finish, boosting its luminosity. Melt Cone Fat is available in a black base as well as a new hyperpolished and reflective silver finish.

## **OPAL WITH BLACK CONE**

Code
Shade Code
Shade Material
Shade Colour/Finish
Base Code

Base Material Steel
Base Colour/Finish Black, Gloss

Service Offer

New

MES01OP-FUN03M1

Opalescent, tinted

MES01OP