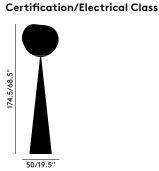

Year of Design 2021 Product Weight 12kg

Finishing Process Opal Black (Tinted, Powder Coated)
Power Method Mains

wei Metriod Mar

Cable SpecUL E348531 2x0,75mm2, 300V, 80°CCable Type LengthBlack Fabric, 250cm