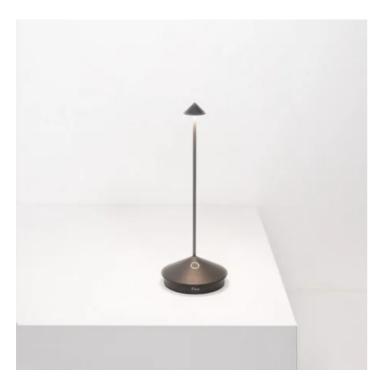

Pina is a rechargeable battery-powered cordless table lamp. A "touch" control on the base allows switching on/off and dimming. It is suitable for both indoor and outdoor use (except gold, silver and copper finishes). An electronic control system monitors the remaining autonomy and ensures a constant luminous flux until the battery runs out. Recharging is therefore optimized and always properly done. The lamp comes with a contact charging base; battery charger included. Pina can be accessorized with a floor stand or a ceramic tray, to be purchased separately