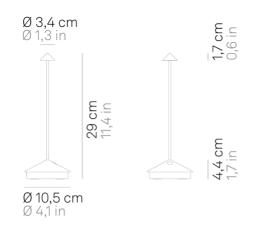

## Pina \_Table

| Lighting specifications |                      | Electrical specifications |                                                           |  |  |
|-------------------------|----------------------|---------------------------|-----------------------------------------------------------|--|--|
| source                  | LED                  | supply voltage            | 5Vdc max.1A                                               |  |  |
| type                    | SMD                  | frequency                 | 50/60 Hz                                                  |  |  |
| total power             | 2,2 W                | input                     | 100-240V                                                  |  |  |
| power LED               | 2,0 W                | output                    | 5 Vdc max 1A                                              |  |  |
| color temperature       | 2200 - 2700 - 3000 K | battery                   | 1 cell li-ion battery pack mod. 18650<br>3,7v - 2200 ma/h |  |  |
| lumen lamp              | 146 - 171 - 173 lm   |                           |                                                           |  |  |
| lumen LED               | 178 - 204 - 206 lm   | battery life              | 12 H.                                                     |  |  |
| beam angle              | 44,5°                | charging time             | 6/7 H.                                                    |  |  |
| CRI                     | > 80                 |                           |                                                           |  |  |
| class                   | G                    |                           |                                                           |  |  |
| dimmer                  | TOUCH DIMMER         |                           |                                                           |  |  |
| motion sensor           | NO                   |                           |                                                           |  |  |