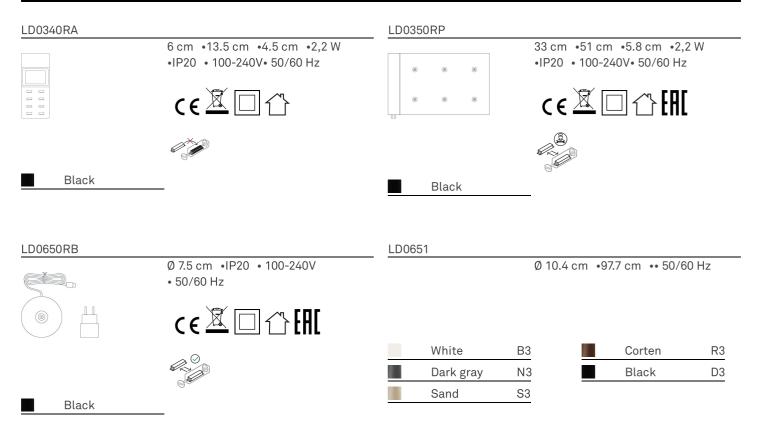

| LD16 | 50                                                            |     |                                                      |     |  |
|------|---------------------------------------------------------------|-----|------------------------------------------------------|-----|--|
|      | White                                                         | B3  | Silver color leaf<br>Not suitable for outdoor<br>use | BFA |  |
|      | Gold color leaf<br>Not suitable for outdoor<br>use            | BFO | Black                                                | D3  |  |
| 2    | Black - Gold<br>color leaf<br>Not suitable for outdoor<br>use | DFO | Dark gray                                            | N3  |  |
|      | Corten                                                        | R3  | Copper color leaf <b>RFR</b>                         |     |  |
|      | Sand                                                          | S3  |                                                      |     |  |

## Pina \_Table

| LD0652 | 2                             |    |       |          |             |    |
|--------|-------------------------------|----|-------|----------|-------------|----|
|        | Ø 24.5 cm •3.3 cm •• 50/60 Hz |    |       |          |             |    |
|        |                               |    |       | /        |             |    |
|        |                               |    | ( ( 🖄 | <u> </u> |             |    |
|        |                               |    |       | -        |             |    |
| i.     | White with                    | 01 |       |          | Navy blue - | 02 |
| _      | Black reagent                 |    |       | -        | Blue        |    |
|        | Sand - Light                  | 03 |       |          |             |    |
|        | blue                          |    |       |          |             |    |