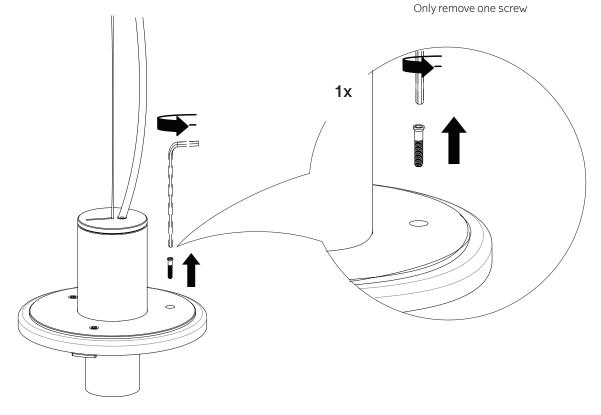

Bank Pendant Black canopy. 4 m PVC cable and stainless steel wire. Anodized aluminum fitting. Bakelite E27 lamp holder. Glossy opal or smoke glass.

Please check the specific rules for electrical installation work in your country. Some countries may require an authorised electrical contractor.