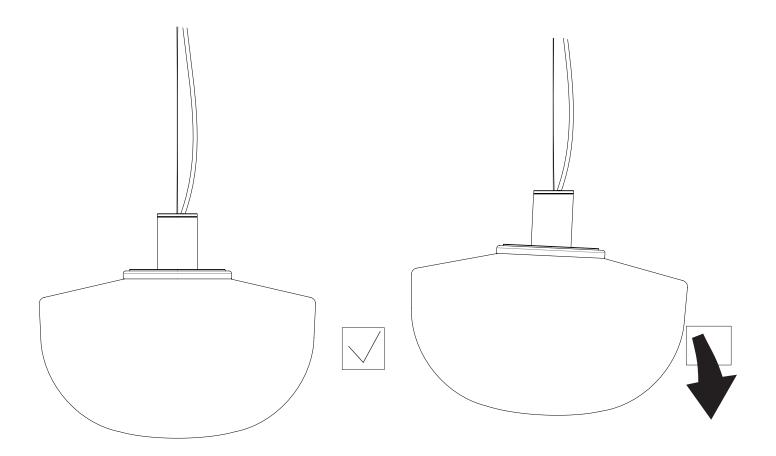

Bank Pendant Black canopy. 4 m PVC cable and stainless steel wire. Anodized aluminum fitting. Bakelite E27 lamp holder. Glossy opal or smoke glass.

Please check the specific rules for electrical installation work in your country. Some countries may require an authorised electrical contractor.

## IMPORTANT

If you have any problems regarding the electrical installation, contact a certified electrician. Always shut off power to the circuit before starting installation work. The external flexible cable or cord of this luminaire cannot be replaced. If the cord is damaged, the luminaire shall be detroyed.