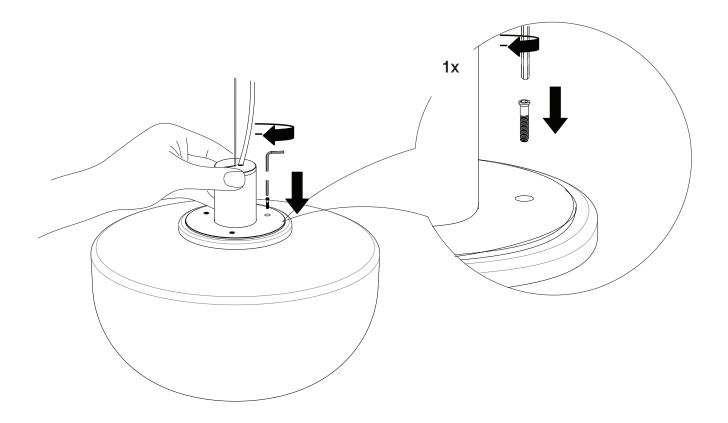

Bank Pendant Black canopy. 4 m PVC cable and stainless steel wire. Anodized aluminum fitting. Bakelite E27 lamp holder. Glossy opal or smoke glass.

Please check the specific rules for electrical installation work in your country. Some countries may require an authorised electrical contractor.

## IMPORTANT

If you have any problems regarding the electrical installation, contact a certified electrician. Always shut off power to the circuit before starting installation work. The external flexible cable or cord of this luminaire cannot be replaced. If the cord is damaged, the luminaire shall be detroyed.