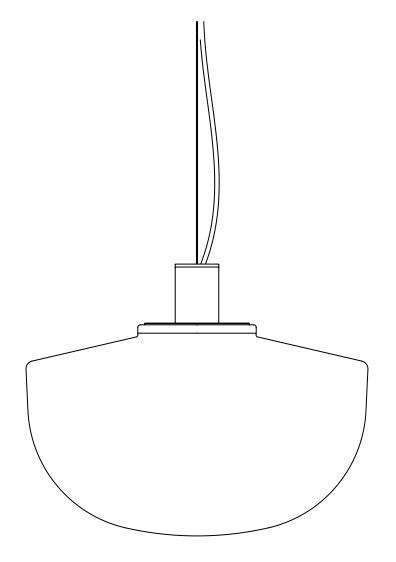

## Bank Pendant by Norm Architects

Bank Pendant Black canopy. 4 m PVC cable and stainless steel wire. Anodized aluminum fitting. Bakelite E27 lamp holder. Glossy opal or smoke glass.

Please check the specific rules for electrical installation work in your country. Some countries may require an authorised electrical contractor.