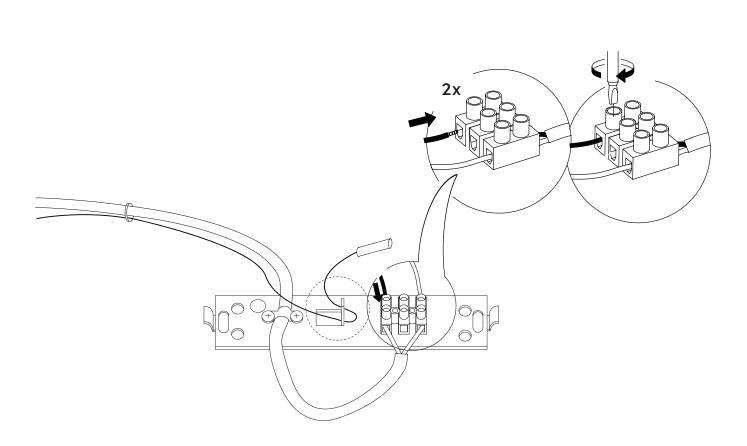

## IMPORTANT

If you have any problems regarding the electrical installation, contact a certified electrician. Always shut off power to the circuit before starting installation work. The external flexible cable or cord of this luminaire cannot be replaced. If the cord is damaged, the luminaire shall be detroyed.