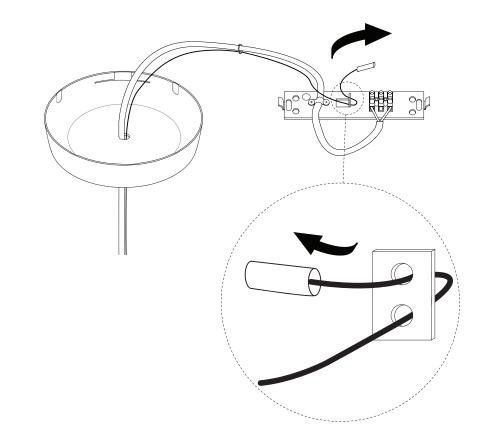

## IMPORTANT

If you have any problems regarding the electrical installation, contact a certified electrician. Always shut off power to the circuit before starting installation work. The external flexible cable or cord of this luminaire cannot be replaced. If the cord is damaged, the luminaire shall be detroyed.