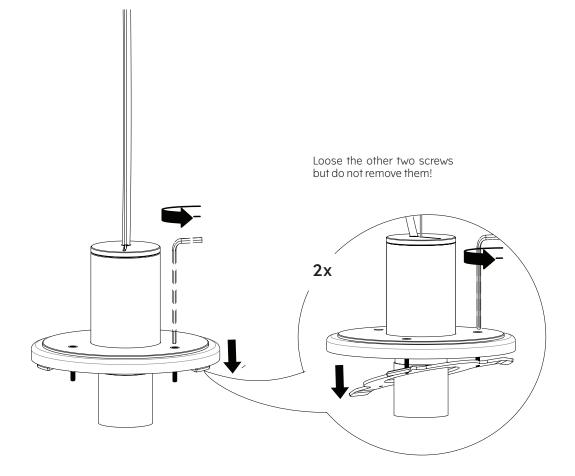

Bank Pendant Black canopy. 4 m PVC cable and stainless steel wire. Anodized aluminum fitting. Bakelite E27 lamp holder. Glossy opal or smoke glass.

Please check the specific rules for electrical installation work in your country. Some countries may require an authorised electrical contractor.