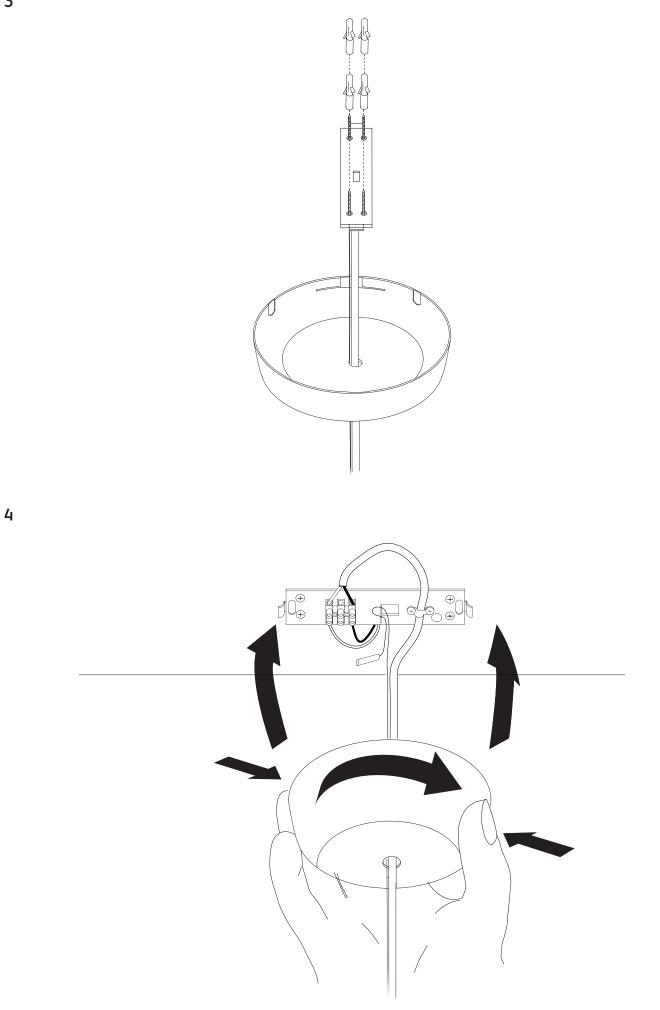

Bank Pendant Black canopy. 4 m PVC cable and stainless steel wire. Anodized aluminum fitting. Bakelite E27 lamp holder. Glossy opal or smoke glass.

Please check the specific rules for electrical installation work in your country. Some countries may require an authorised electrical contractor.