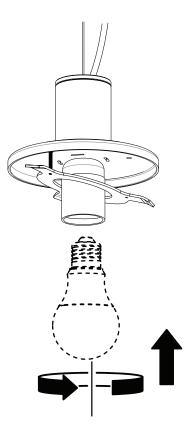

Bank Pendant Black canopy. 4 m PVC cable and stainless steel wire. Anodized aluminum fitting. Bakelite E27 lamp holder. Glossy opal or smoke glass.

Please check the specific rules for electrical installation work in your country. Some countries may require an authorised electrical contractor.