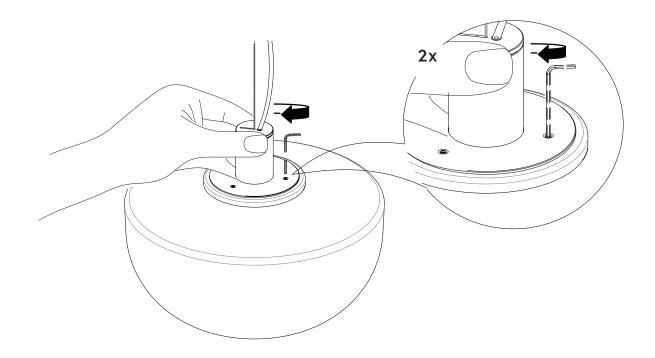

Bank Pendant Black canopy. 4 m PVC cable and stainless steel wire. Anodized aluminum fitting. Bakelite E27 lamp holder. Glossy opal or smoke glass.

Please check the specific rules for electrical installation work in your country. Some countries may require an authorised electrical contractor.

## IMPORTANT

If you have any problems regarding the electrical installation, contact a certified electrician. Always shut off power to the circuit before starting installation work. The external flexible cable or cord of this luminaire cannot be replaced. If the cord is damaged, the luminaire shall be detroyed.