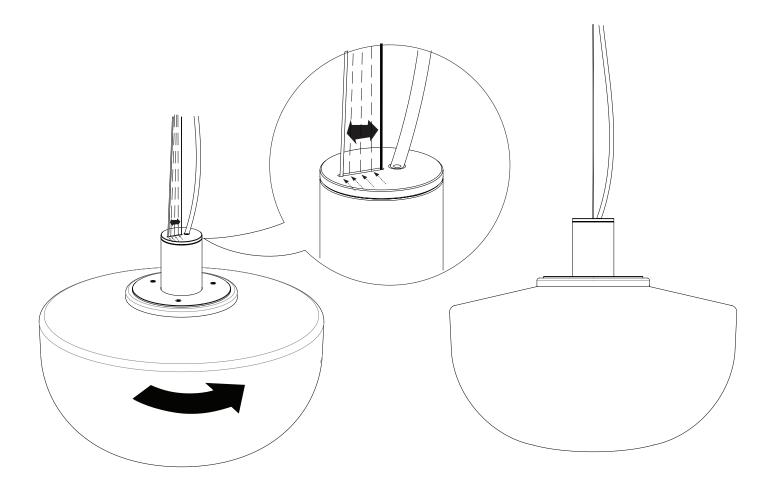

Bank Pendant Black canopy. 4 m PVC cable and stainless steel wire. Anodized aluminum fitting. Bakelite E27 lamp holder. Glossy opal or smoke glass.

Please check the specific rules for electrical installation work in your country. Some countries may require an authorised electrical contractor.

## IMPORTANT

If you have any problems regarding the electrical installation, contact a certified electrician. Always shut off power to the circuit before starting installation work. The external flexible cable or cord of this luminaire cannot be replaced. If the cord is damaged, the luminaire shall be detroyed.