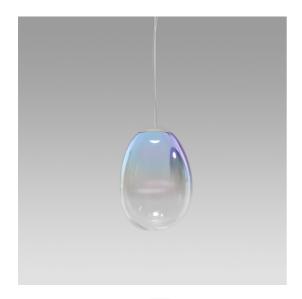

#### **BESCHREIBUNG**

Stellar Nebula is a family of suspension lamps designed by BIG to interpret and enhance artisan glass blowing with innovative finishing techniques.

Values, roles and limits of industrial and artisanal production are the core of this project idea, which aims to find a solution of industrial uniqueness.

Three different sizes of blowing moulds generate pieces that are always unique. The glass that is created is then treated with an innovative dichroic finishing process.

Artisan know-how and industrial innovation thus come together in the beauty of the material that enhances the magic of the interaction between glass and light.

#### **FUNKTIONEN**

- Artikelnummer: 0152010A

- Farbe: Iridescent

- Installation: Pendelleuchte

Serie: Design Collection, 2021 Artemide

Collection

- design: BIG - Bjarke Ingels Group