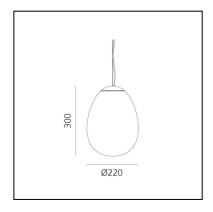

# Stellar Nebula - S

## BIG - Bjarke Ingels Group



**IP**20 **( €** Dimmbar: **+①**-



### LUMINAIRE

- Watt: 12W

- Lichtstrom (lm): 800lm

- CCT: **3000K** - CRI: **90** 

- Dimmable Typology: Push

#### **BESCHREIBUNG**

Stellar Nebula is a family of suspension lamps designed by BIG to interpret and enhance artisan glass blowing with innovative finishing techniques.

Values, roles and limits of industrial and artisanal production are the core of this project idea, which aims to find a solution of industrial uniqueness.

Three different sizes of blowing moulds generate pieces that are always unique. The glass that is created is then treated with an innovative dichroic finishing process.

Artisan know-how and industrial innovation thus come together in the beauty of the material that enhances the magic of the interaction between glass and light.

#### **ARTIKELNUMMER: 015