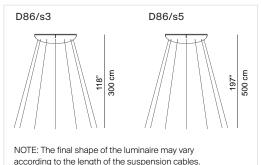

## **MESH**

Design Francisco Gomez Paz, 2015

Type: Suspension

LED 65W 2700K Light source: EEL: A

> 3252 lm (delivered) Dimmable by wall control

Product use: Indoor

Materials: Structure in steel, lenses in polycarbonate

Colors: Black

Description: A suspension lamp offering multiple lighting scenarios

> for personalized aesthetic and functional performance. Based on experimentation with the potential of LEDs, a technology that permits separation into very small units, Mesh is a dramatic and highly innovative project.

**⊕ ₹ ( €** Insulation class:

Reference code: Structure

D86c 1D860C000001 complete version

D86 1D8600000001 body

Suspension Kit

D86/s3 1D860/S30002 suspension kit 3m D86/s5 1D860/S50002 suspension kit 5m

## **SCENARIOS**





















according to the length of the suspension cables.



## HOW TO INSTALL





Mesh is controlled by a dedicated electronic board

## **HOW IT WORKS**