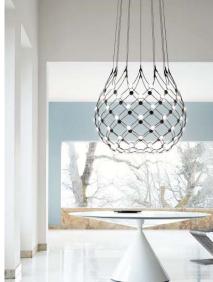

## **MESH**

Design Francisco Gomez Paz, 2015

Type: Suspension

LED 65W 2700K Light source: EEL: A

> 3252 lm (delivered) Dimmable by wall control

Product use: Indoor

Materials: Structure in steel, lenses in polycarbonate

Colors: Black

Description: A suspension lamp offering multiple lighting scenarios

> for personalized aesthetic and functional performance. Based on experimentation with the potential of LEDs, a technology that permits separation into very small units, Mesh is a dramatic and highly innovative project.