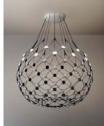

## **MESH**

Design Francisco Gomez Paz, 2015

Type: Suspension

LED 65W 2700K Light source: EEL: A

> 3252 lm (delivered) Dimmable by wall control

Product use: Indoor

Materials: Structure in steel, lenses in polycarbonate

Colors: Black

Description: A suspension lamp offering multiple lighting scenarios

> for personalized aesthetic and functional performance. Based on experimentation with the potential of LEDs, a technology that permits separation into very small units, Mesh is a dramatic and highly innovative project.