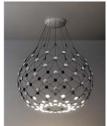

## **MESH**

Design Francisco Gomez Paz, 2015

Type: Suspension

LED 65W 2700K Light source: EEL: A

> 3252 lm (delivered) Dimmable by wall control

Product use: Indoor

Materials: Structure in steel, lenses in polycarbonate

Colors: Black

Description: A suspension lamp offering multiple lighting scenarios

> for personalized aesthetic and functional performance. Based on experimentation with the potential of LEDs, a technology that permits separation into very small units, Mesh is a dramatic and highly innovative project.