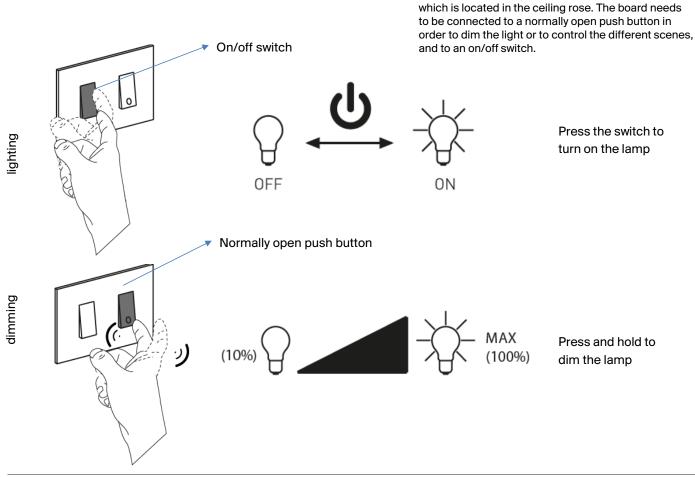

## **SCENARIOS**

according to the length of the suspension cables.

## **HOW IT WORKS**