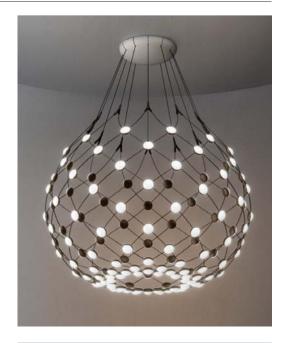

## **MESH**

Design Francisco Gomez Paz, 2015

Type: Suspension

LED 65W 2700K Light source: EEL: A

> 3252 lm (delivered) Dimmable by wall control

Product use: Indoor

Materials: Structure in steel, lenses in polycarbonate

Colors: Black

Description: A suspension lamp offering multiple lighting scenarios

> for personalized aesthetic and functional performance. Based on experimentation with the potential of LEDs, a technology that permits separation into very small units, Mesh is a dramatic and highly innovative project.

**⊕ ₹ ( €** Insulation class:

Reference code: Structure

D86c 1D860C000001 complete version

D86 1D8600000001 body

Suspension Kit

D86/s3 1D860/S30002 suspension kit 3m D86/s5 1D860/S50002 suspension kit 5m

## **SCENARIOS**





















according to the length of the suspension cables.



## HOW TO INSTALL





Mesh is controlled by a dedicated electronic board

## **HOW IT WORKS**