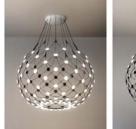

## **MESH**

Design Francisco Gomez Paz, 2015

Type: Suspension

LED 65W 2700K Light source: EEL: A

> 3252 lm (delivered) Dimmable by wall control

Product use: Indoor

Materials: Structure in steel, lenses in polycarbonate

Colors: Black

Description: A suspension lamp offering multiple lighting scenarios

> for personalized aesthetic and functional performance. Based on experimentation with the potential of LEDs, a technology that permits separation into very small units, Mesh is a dramatic and highly innovative project.