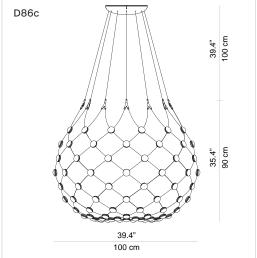

**⊕ ₹ ( €** Insulation class:

Reference code: Structure

D86c 1D860C000001 complete version

D86 1D8600000001 body

Suspension Kit

D86/s3 1D860/S30002 suspension kit 3m D86/s5 1D860/S50002 suspension kit 5m