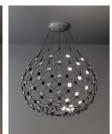

## **MESH**

Design Francisco Gomez Paz, 2015

Type: Suspension

LED 65W 2700K Light source: EEL: A

> 3252 lm (delivered) Dimmable by wall control

Product use: Indoor

Materials: Structure in steel, lenses in polycarbonate

Colors: Black

Description: A suspension lamp offering multiple lighting scenarios

> for personalized aesthetic and functional performance. Based on experimentation with the potential of LEDs, a technology that permits separation into very small units, Mesh is a dramatic and highly innovative project.