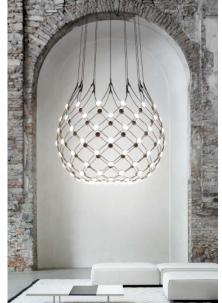

## **MESH**

Design Francisco Gomez Paz, 2015

Type: Suspension

LED 65W 2700K Light source: EEL: A

> 3252 lm (delivered) Dimmable by wall control

Product use: Indoor

Materials: Structure in steel, lenses in polycarbonate

Colors: Black

Description: A suspension lamp offering multiple lighting scenarios

> for personalized aesthetic and functional performance. Based on experimentation with the potential of LEDs, a technology that permits separation into very small units, Mesh is a dramatic and highly innovative project.