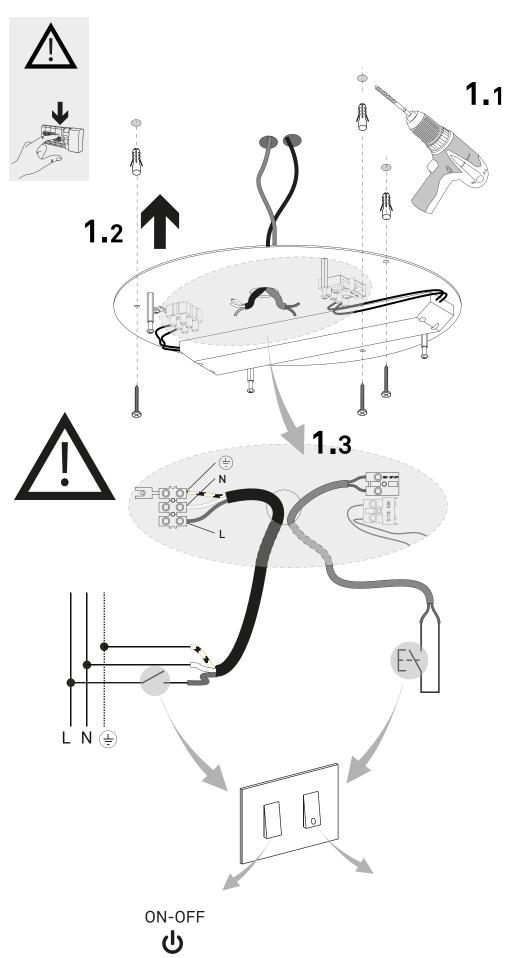

: Suspension

LED 65W 2700K Light source: EEL: A

> 3252 lm (delivered) Dimmable by wall control

Product use: Indoor

Materials: Structure in steel, lenses in polycarbonate

Colors: Black

Description: A suspension lamp offering multiple lighting scenarios

> for personalized aesthetic and functional performance. Based on experimentation with the potential of LEDs, a technology that permits separation into very small units, Mesh is a dramatic and highly innovative project.

**⊕ ₹ ( €** Insulation class:

Reference code: Structure

D86c 1D860C000001 complete version

D86 1D8600000001 body

Suspension Kit

D86/s3 1D860/S30002 suspension kit 3m D86/s5 1D860/S50002 suspension kit 5m

## **SCENARIOS**





















according to the length of the suspension cables.



## HOW TO INSTALL





Mesh is controlled by a dedicated electronic board

## **HOW IT WORKS**