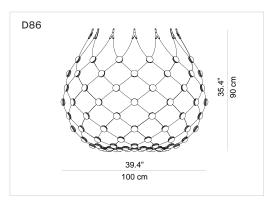

## **MESH**

Design Francisco Gomez Paz, 2015

Type: Suspension

LED 65W 2700K Light source: EEL: A

> 3252 lm (delivered) Dimmable by wall control

Product use: Indoor

Materials: Structure in steel, lenses in polycarbonate

**⊕ ₹ ( €** Insulation class:

Reference code: Structure

D86c 1D860C000001 complete version

D86 1D8600000001 body

Suspension Kit

D86/s3 1D860/S30002 suspension kit 3m D86/s5 1D860/S50002 suspension kit 5m