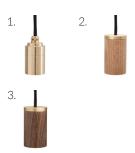

### **BEST PAIRED WITH**

- 1. Brass Pendant
- 2. Oak Pendant
- 3. Walnut Pendant

125 mm