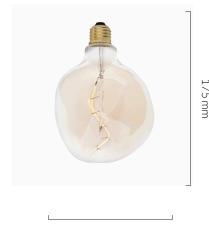

**SKU:** VORN-I-2W-2200K-E27-T

# 2 WATT | 100 LUMENS | 2200K

Decorative LED filament lamp made of mouth-blown glass. This lamp uses 2 Watts of power and achieves 100 Lumens at a CRI of 95. It has an IP54 rating.

#### LAMP

Shape: Custom

Materials: Brass cap, mouth-blown glass

Finish: Iron tinted Beam angle: 360' Base: E27 Weight: 0.17 kg

Working temperature: -5C to 40C

Warm up time: Instant Warranty: 3 years Input Voltage: 220V-240V

### **BEST PAIRED WITH**

- 1. Brass Pendant
- 2. Oak Pendant
- 3. Walnut Pendant

125 mm