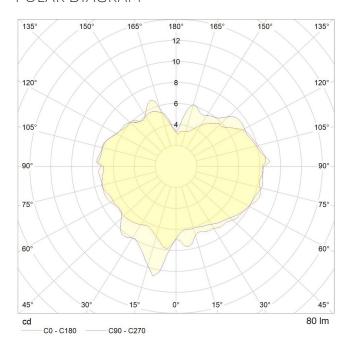

eam angle: 360' Base: E27 Weight: 0.17 kg

Working temperature: -5C to 40C

Warm up time: Instant Warranty: 3 years Input Voltage: 220V-240V



### **BEST PAIRED WITH**

- 1. Brass Pendant
- 2. Oak Pendant
- 3. Walnut Pendant



125 mm

# PERFORMANCE

| CRI (colour rendering index)       | 95     |
|------------------------------------|--------|
| Lamp lumen output                  | 100    |
| Luminaire circuits per watt (LM/W) | 40     |
| Lifetime (TM-21) (hours)           | 15,000 |
| Colour Temperature                 | 2200K  |
| Power factor                       | 0.9    |

# DIMMING

Dimmable: Yes

Dimming type: Trailing edge

Recommended EU Dimmer: Varilight - V-pro JXP401

(X denotes faceplate color)

A full list of compatible dimmers is available on request.

## POLAR DIAGRAM



## **OUTER CARTON**

Pc/Ctn: 6 Gross weight: 6kg Length: 63cm Width: 40cm Height: 26cm

IES/LDT FILE

Available upon request.

EAN UK: 5060400151875