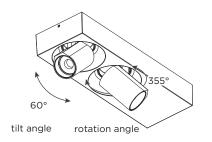

# **BLIEK PETIT CEILING SURFACE**

INSTALLATION INSTRUCTIONS | MAY 2023



# Mounting base: 56 10 10 12 188.5 221



 $\triangle$ 

Only to be installed outside arms reach.

### **DIMENSIONS**



2.0

### MOUNTING INSTRUCTION

- 1 Loosen the socket screws and remove the mounting base from the fixture and mount it on the ceiling with screws (screws are not included).
- POWER CONNECTION Connect to 220-240V.



3 Fix the luminaire on the base with the socket screws.

# **BLIEK PETIT CEILING SURFACE**

INSTALLATION INSTRUCTIONS | MAY 2023





## DISMOUNTING AND RECYCLING INSTRUCTIONS

Light source & driver

- 1 Loosen the socket screws from the fixture to remove it from the mounting base.
- 2 Disconnect the wires and remove the driver.
- 3 Dismount the lens holder and all parts behind to remove the light sources



The light source is replaceable by an authorized professional.

For advice contact your Wev