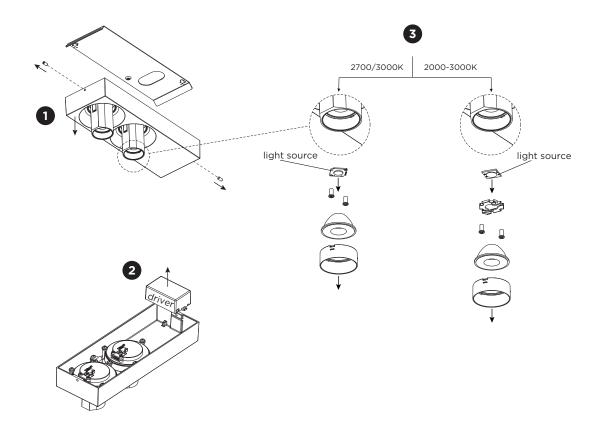

### MOUNTING INSTRUCTION

- 1 Loosen the socket screws and remove the mounting base from the fixture and mount it on the ceiling with screws (screws are not included).
- POWER CONNECTION Connect to 220-240V.

3 Fix the luminaire on the base with the socket screws.

## DISMOUNTING AND RECYCLING INSTRUCTIONS

Light source & driver

- 1 Loosen the socket screws from the fixture to remove it from the mounting base.
- 2 Disconnect the wires and remove the driver.
- 3 Dismount the lens holder and all parts behind to remove the light sources

The light source is replaceable by an authorized professional.

For advice contact your Wever & Ducré customer service contact point.

Every luminaire contains a light source with the corresponding energy class: