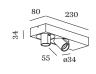

# Mounting base: 56 10 10 12 188.5 221

 $\triangle$ 

Only to be installed outside arms reach.

### **DIMENSIONS**

2.0