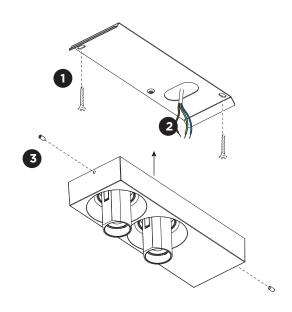

### MOUNTING INSTRUCTION

- 1 Loosen the socket screws and remove the mounting base from the fixture and mount it on the ceiling with screws (screws are not included).
- POWER CONNECTION Connect to 220-240V.

3 Fix the luminaire on the base with the socket screws.