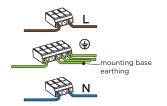

### MOUNTING INSTRUCTION

- 1 Loosen the socket screws and remove the mounting base from the fixture and mount it on the ceiling with screws (screws are not included).
- POWER CONNECTION Connect to 220-240V.