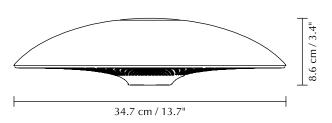

## **MANTA RAY**

Designed by Anders Klem

Floor and table lampshade Compatible with E26 / E27

 $(\cdot)$ 

**DIMENSIONS**Ø: 34.7 cm / 13.7"
H: 8.6 cm / 3.4"

(M)

MATERIAL Steel and glass

رهم