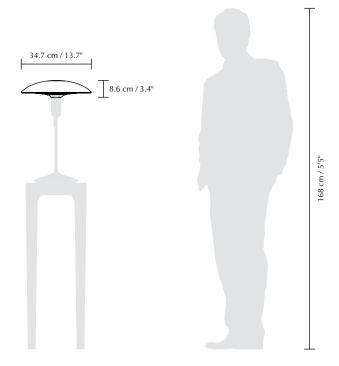

## **MANTA RAY**

Designed by Anders Klem

Floor and table lampshade Compatible with E26 / E27

 $(\cdot)$ 

**DIMENSIONS**Ø: 34.7 cm / 13.7"
H: 8.6 cm / 3.4"

(M)

MATERIAL Steel and glass

رهم