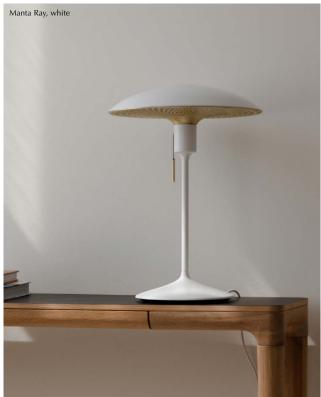

## MANTA RAY

Designed by Anders Klem

The Manta Ray lampshade has a distinct shape that expands outwards. Crafted with great attention to detail, the bottom of the lampshade uncovers an enchanting brass pattern, creating a playful illumination. Made from powder-coated steel, the lampshade will cast light downwards, while its opal glass center will ensure light upwards as well.

The Manta Ray lampshade complements the UMAGE Santé table lighting stand, creating a lamp perfect for the windowsill or cabinet top. Though, the flexibility of the lampshade makes it possible for you to match it with all lighting accessories from our collection.