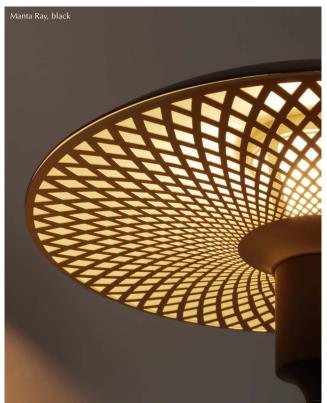

## MANTA RAY

Designed by Anders Klem

The Manta Ray lampshade has a distinct shape that expands outwards. Crafted with great attention to detail, the bottom of the lampshade uncovers an enchanting brass pattern, creating a playful illumination. Made from powder-coated steel, the lampshade will cast light downwards, while its opal glass center will ensure light upwards as well.

Available in white and black, the Manta Ray lampshade will, with its captivating shape, transform any room into an enchanting sanctuary and inspire your imagination.

Find more info on our website umage.com