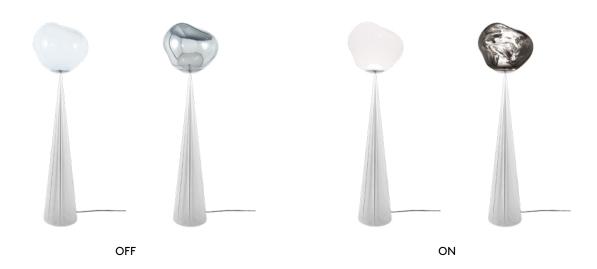

## MELT CONE FAT FLOOR SILVER LED

Melt is evocative of molten glass, the interior of a melting glacier or images of deep space. A perfectly executed metal cone becomes the most appropriate and elegant platform to support and enhance a multitude of different possibilities from our range of metallic polycarbonate shades, including a tinted white opalescent finish, boosting its luminosity. Melt Cone Fat is available in a black base as well as a new hyperpolished and reflective silver finish.

## **OPAL WITH SILVER CONE**

MES01OP-FUN05M1 Code MES01OP **Shade Code Shade Material Polycarbonate** Shade Colour/Finish Opalescent, tinted CONF03SSUN **Base Code** LEDFC01UN Steel

**Base Material** Silver, Polished Base Colour/Finish

## SILVER WITH SILVER CONE

MES01CH-FUN05M1 Code **Shade Code** MES01CH **Shade Material Polycarbonate** Shade Colour/Finish Opalescent, tinted **Base Code** CONF03SSUN LEDFC01UN **Base Material** Steel