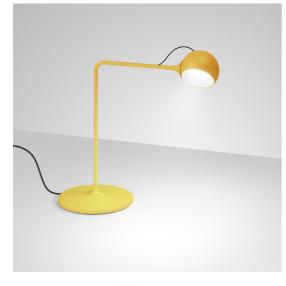

# IXA - Table - Yellow

Foster + Partners Industrial Design

IP20 ( € Dimmbar: +0-

## BESCHREIBUNG

Inspired by Alexander Calder's dynamic sculptures, the design interprets the idea of "elegant balance" through precision engineering.

Ixa is a complete and transversal family composed trough the combination of an adjustable spherical head, rods and counterweights. It is a smart and scalable principle that allows the Ixa family to expand with the addition of new versions. A larger head is combined with two new structures, wall and ceiling, recalibrated to balance the weight and bring light into the space to respond to different lighting needs. Ixa is the expression of functional, productive and sustainable intelligence through deliberate choices of reduction and simplification, the result of a solid design know-how. Artemide and Foster+Partners share a profound approach to sustainable design that permeates product development at every stage and singles itself out as an essential element of the project.

### FUNKTIONEN

- Artikelnummer: 1110040A
- Farbe: Yellow
- Installation: Tischleuchte
- Serie: Design Collection, Novelties
- design: Foster + Partners Industrial Design