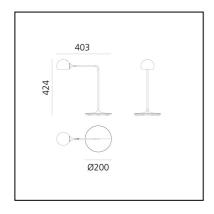

# IXA - Table - Yellow

Foster + Partners Industrial Design



IP20 ( € Dimmbar: +0-



### LUMINAIRE

- Watt: 9W
- Lichtstrom (Im): 465Im
- CCT: 3000K
- Efficiency: 56%
- Efficacy: 51.69lm/W
- CRI: 90

## BESCHREIBUNG

Inspired by Alexander Calder's dynamic sculptures, the design interprets the idea of "elegant balance" through precision engineering.

Ixa is a complete and transversal family composed trough the combination of an adjustable spherical head, rods and counterweights. It is a smart and scalable principle that allows the Ixa family to expand with the addition of new versions. A larger head is combined with two new structures, wall and ceiling, recalibrated to balance the weight and bring light into the space to respond to different lighting needs. Ixa is the expression of functional, productive and sustainable intelligence through deliberate choices of reduction