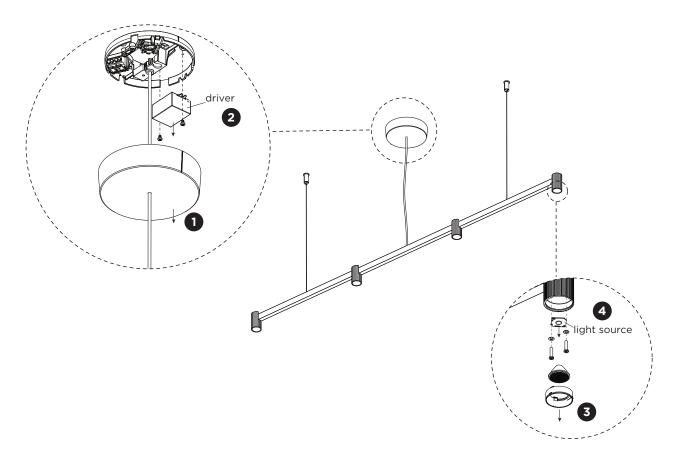

## TRACE CHANDELIER SUSPENDED

**INSTALLATION INSTRUCTIONS | JUNE 2023** 

- 1 Pull down the cover from the mounting base.
- 2 Disconnect the wires and unscrew the driver to remove it.
- 3 Pull out the fixing ring(s), remove the lens(es).
- 4 Unscrew the screws, disconnect the wires and remove the light source(s).

The driver can be replaced by the end user.

The light source is replaceable by an authorized professional.

For advice contact your Wever & Ducré customer service contact point.

This luminaire contains a light source with the energy class E.