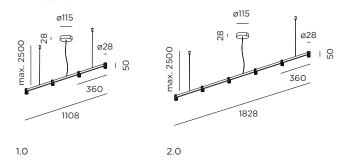

## TRACE CHANDELIER SUSPENDED

**INSTALLATION INSTRUCTIONS | JUNE 2023** 



## DIMENSIONS



## MOUNTING INSTRUCTION

- 1 Screw out the top pieces of the cable holders and fix them on the ceiling with screws (screws are not included).
- 2 Screw the cable holders back to the top piece.
- 3 Remove the cover of the mounting base by pulling and mount the base on the ceiling with screws (screws are not included).
- 4 POWER CONNECTION
  Connect to 220-240V.



- 5 Push the cover on the mounting base untill it clicks. When doing so, align the marks on both of the mounting base and the cover.
- The length of the wire can be adjusted according to the need.

## TRACE CHANDELIER SUSPENDED

**INSTALLATION INSTRUCTIONS | JUNE 2023** 





- 1 Pull down the cover from the mounting base.
- 2 Disconnect the wires and unscrew the driver to remove it.
- 3 Pull out the fixing ring(s), remove the l