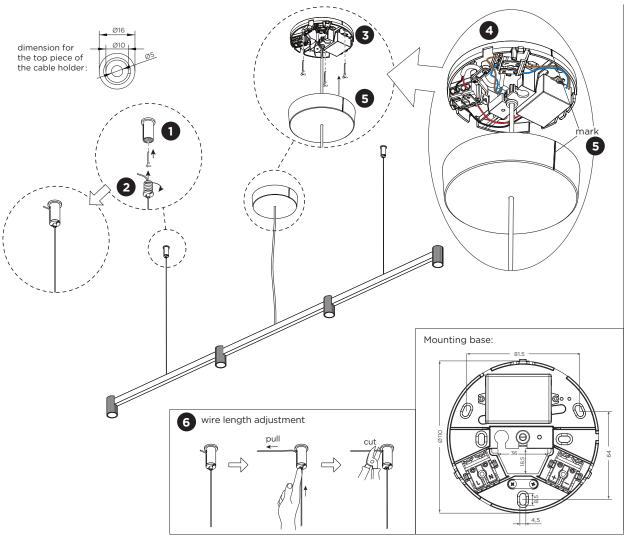

## MOUNTING INSTRUCTION

- 1 Screw out the top pieces of the cable holders and fix them on the ceiling with screws (screws are not included).
- 2 Screw the cable holders back to the top piece.
- 3 Remove the cover of the mounting base by pulling and mount the base on the ceiling with screws (screws are not included).
- 4 POWER CONNECTION
  Connect to 220-240V.

- 5 Push the cover on the mounting base untill it clicks. When doing so, align the marks on both of the mounting base and the cover.
- The length of the wire can be adjusted according to the need.