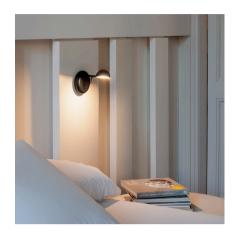

Design By Ichiro Iwasaki

Wall lamp. Design by Ichiro Iwasaki. Wall light for reading, ideal for bedrooms. The diffuser can turn and rotate to bring the light to where it is needed. Available in white, black, cream and green matt finishes.

### Reading

High intensity, glare-free task lighting