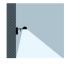

Design By Ichiro Iwasaki

Wall lamp. Design by Ichiro Iwasaki. Wall light for reading, ideal for bedrooms. The diffuser can turn and rotate to bring the light to where it is needed. Available in white, black, cream and green matt finishes.

### Reading

High intensity, glare-free task lighting