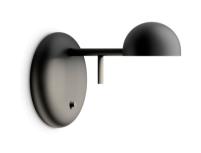

Design By Ichiro Iwasaki

Wall lamp. Design by Ichiro Iwasaki. Wall light for reading, ideal for bedrooms. The diffuser can turn and rotate to bring the light to where it is needed. Available in white, black, cream and green matt finishes.

### 23 Warm White Finish test ral 58 Cream NCS S 2005-Y20R 04 Black

NCS 9000N

2700 K LED temperature color

On/Off Dimming

Surface Canopy Instalation type

Head: Aluminium Materials Base: Zinc Alloy

Diffuser: PC- Polycarbonate