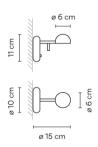

# Model Sheet

### 23 Warm White Finish test ral 58 Cream NCS S 2005-Y20R 04 Black

NCS 9000N

2700 K LED temperature color

On/Off Dimming

Surface Canopy Instalation type

Head: Aluminium Materials Base: Zinc Alloy

Diffuser: PC- Polycarbonate

Rods: Steel

1x LED 4,48W 350mA Light source

CRI>90 452.95 lm 100.66 LED

2700 K

Constant Current 350 100~240 Driver

V V 50~60 Hz HZ

Switch on the wall plate Remarks

> ↓ F LED IP20 Bi-volt 50-60Hz