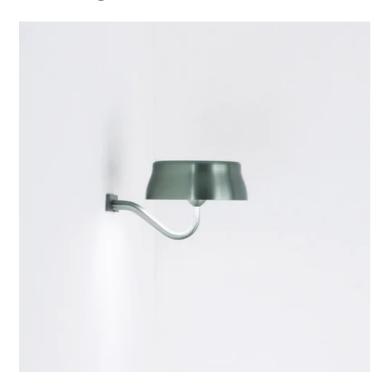

## Sister Light \_Wall

Sister Light is a rechargeable battery-powered cordless wall lamp. A "touch" control on the head allows switching on/off, dimming (4-step: 100%, 60%, 30%, 6%) and selecting the color temperature of the light (2700 K, 3150 K or 4000 K). It is suitable for both indoor and outdoor use and salt spray resistant (1500 h). The head of the lamp is magnetically attached to the arm; it can be detached to become an emergency light. The fixing kit can be converted from magnetic to mechanical. An electronic control system monitors the remaining autonomy and ensures a constant luminous flux until the battery runs out. Recharging is therefore optimized and always properly done. The lamp comes with a USB Type-C cable per recharging; the battery charger is not included.

# Sister Light \_Wall