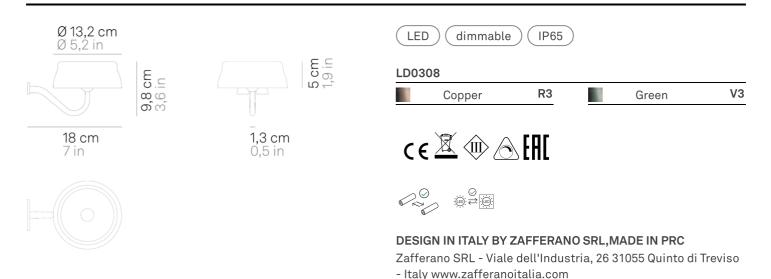

#### Lighting specifications

 source
 LED

 type
 SMD

 total power
 3,0 W

 power LED
 2,4 W

 color temperature
 2700 - 3150 - 4000 K

 lumen lamp
 250 - 260 - 270 lm

 lumen LED
 305 - 326 - 328 lm

beam angle 100°
CRI > 90
class E

dimmer TOUCH DIMMER

motion sensor NO