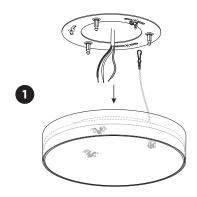

## MOUNTING INSTRUCTION

- Remove the mounting base from the luminaire by pulling.
- 2 Disconnect the fall protection chain.
- Mount the base on the ceiling with screws (screws are not
- Put the ROBY cover on top of the fixture from the backside.
- 5 POWER CONNECTION Connect to 220-240V.

- 6 Connect the fall protection chain back to the mounting base.
- 7 Attach the luminaire to the mounting base by pushing and clicking the 3 pins into the clips.