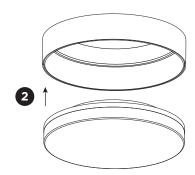

## **ROBY**INSTALLATION INSTRUCTIONS | DECEMBER 2022

- 1 Pull the fixture from the ceiling and loosen the wires and chain.
- 2 Remove the cover from the luminaire.
- 3 Pull off the diffuser.
- 4 Unscrew the light source and loosen the wires to remove it.