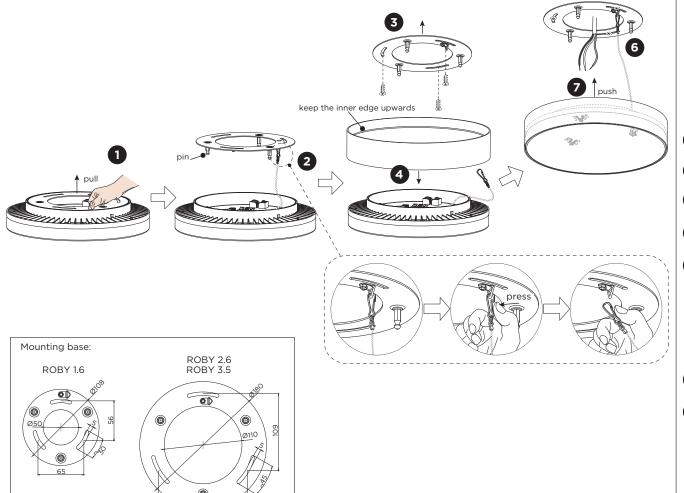

## MOUNTING INSTRUCTION

- Remove the mounting base from the luminaire by pulling.
- 2 Disconnect the fall protection chain.
- Mount the base on the ceiling with screws (screws are not
- Put the ROBY cover on top of the fixture from the backside.
- 5 POWER CONNECTION Connect to 220-240V.

- 6 Connect the fall protection chain back to the mounting base.
- 7 Attach the luminaire to the mounting base by pushing and clicking the 3 pins into the clips.

## **ROBY**INSTALLATION INSTRUCTIONS | DECEMBER 2022

- 1 Pull the fixture from the ceiling and loosen the wires and chain.
- 2 Remove the cover from the luminaire.
- 3 Pull off the diffuser.
- 4 Unscrew the light source and loosen the wires to remove it.