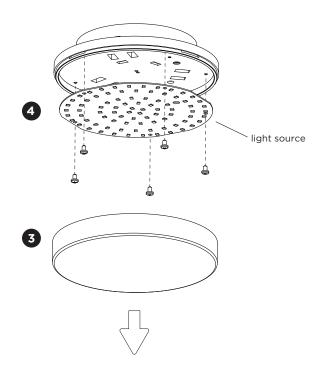

## **ROBY**INSTALLATION INSTRUCTIONS | DECEMBER 2022

- 1 Pull the fixture from the ceiling and loosen the wires and chain.
- 2 Remove the cover from the luminaire.
- 3 Pull off the diffuser.
- 4 Unscrew the light source and loosen the wires to remove it.

The light source is replaceable by an authorized professional.

For advice contact your Wever & Ducré customer service contact point.

This luminaire contains a light source with the energy class E.