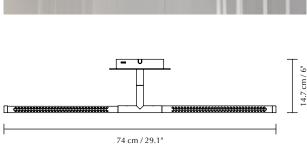

## Designed by Søren Ravn Christensen

\_\_\_\_

Surface mounted lamp

**DIMENSIONS** 

 $H \times W \times D$ : h:  $16.6 \times 74 \times 14.7$  cm /  $6.5 \times 29.1 \times 6$ "

**TESTS & CERTIFICATIONS** 