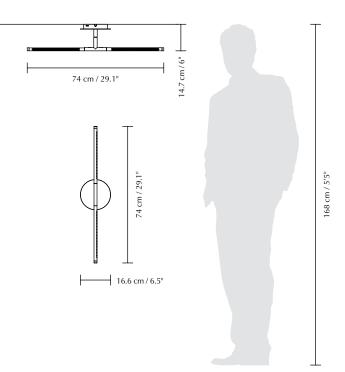

## Designed by Søren Ravn Christensen

\_\_\_\_

Surface mounted lamp

**DIMENSIONS** 

 $H \times W \times D$ : h:  $16.6 \times 74 \times 14.7$  cm /  $6.5 \times 29.1 \times 6$ "

**TESTS & CERTIFICATIONS** 