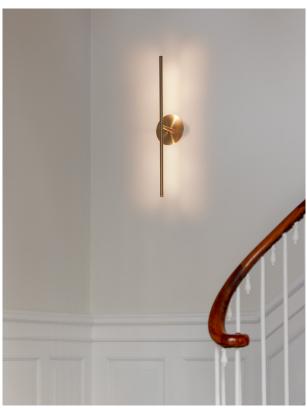

## **OMNI WALL**

## **OMNI WALL**

Designed by Søren Ravn Christensen

Designed by in-house designer and Chief Creative Developer at UMAGE, Søren Ravn Christensen, Omni wall creates a light that will gracefully dance across your walls:

"Embracing form and function in a symphony of brass and dotted lines of light, the Omni wall will cast a soft light on everything from your bedside to the painting on your walls."

With multifunctionality and flexibility at the heart of the design, the Omni wall can effortlessly rotate 360 degrees, allowing you to frame the light to suit your desired ambience. Whether you prefer a horizontal or vertical orientation or something in between, the Omni wall adapts to your space, offering complete control over the direction of the illumination. The dimmable feature, located on the base of the lamp, allows you to tailor the light, taking the flexibility of the design even further.

The versatile design of the Omni wall makes it the perfect lighting solution for various settings. Whether you are looking to cast a welcoming light in the hallway at home or looking to add a touch of sophistication to a hotel, bar, or restaurant, Omni wall effortlessly enhances any environment, at home and in public spaces, bringing you light as the seasons change and days grow shorter.