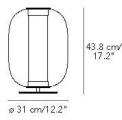

## Gabriele e Oscar Buratti, 2020

The "shape of light" is the central theme of this project by Gabriele and Oscar Buratti, which began with the Equatore family of lamps, presented in 2017 and now expanded to include other finishes, and continues with the new Meridiano and Tropico. Forms of glass and metal that collect, contain and diffuse light in space. Passing between opaline, coloured and transparent layers, emphasised by the refined curves and the magic of blown glass, the light is free to create surprising and fascinating effects, patterns and moods. In the new Meridiano lamp, the vertical cylindrical tube contains and diffuses the light in the transparent glass capsule, which defines its refined ovoid shape. Available in two sizes, Meridiano is available as a medium-size and large suspended lamp, to be used individually or in multiples arranged in groups. The table version is offered in the medium size.

Dimmable diffused-light table lamp. Nickel-plated metal frame. External diffuser in blown glass. Internal diffuser in internally painted Pyrex glass. Black power cable, dimmer and plug. Power supply with interchangeable plugs (uk - usa - europe - australia). Integrated LED.