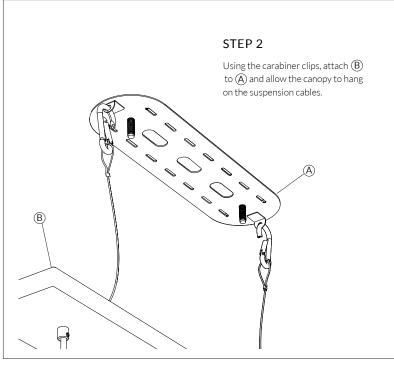

ght fitting is suitable for indoor use only. This fitting operates on 220-240V mains voltage. Please visit our website to see our recommended dimmers.

#### WARNING

Always switch off electricity supply at the mains during installation and maintenance. We recommend that the fuse is withdrawn or the circuit breaker is switched off whilst work is in progress. Do not just turn off at the wall switch. All fittings must be installed in accordance with current Building Regulations and IEE Wiring Regulations.

## RECOMMENDED EQUIPMENT

- Small flat head screwdriver
- Wire strippers
- Insulation tape
- 17mm spanner or adjustable spanner
  Further equipment may be required for fixing to your ceiling.





Scan me for more technical help







#### LINEAR TRIPLE PENDANTS - PROVIDED COMPONENTS















# PENDANT DISPLAY GUIDE Α MINIMUM CORD LENGTH (A) For all bulbs shortest recommended cord length is 300mm PENDANTS - RECOMMENDED CABLE LENGTHS **SCENARIO 1** Above a kitchen island or bar.







#### CARE AND CLEANING

We recommend cleaning with a soft dry cloth. Do not use abrasive materials as these will damage the finish of the product. Do not use alcohol or other solvents.

#### WARRANTY AND AFTER-CARE

This product has a two-year warranty. Within this time we will replace any parts that have functional defects. Please report any faults by emailing: customerservice@tala.co.uk

#### REGISTER YOUR PRODUCT

Extend your warranty on this product to up to five years - free of charge. Scan the QR code below to register:



This symbol  $\frac{\mathbb{X}}{N}$  indicates that electri