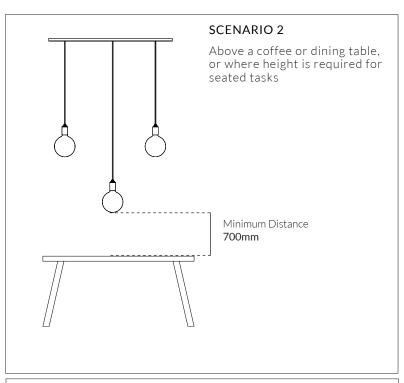

# PENDANT DISPLAY GUIDE Α MINIMUM CORD LENGTH (A) For all bulbs shortest recommended cord length is 300mm PENDANTS - RECOMMENDED CABLE LENGTHS **SCENARIO 1** Above a kitchen island or bar.