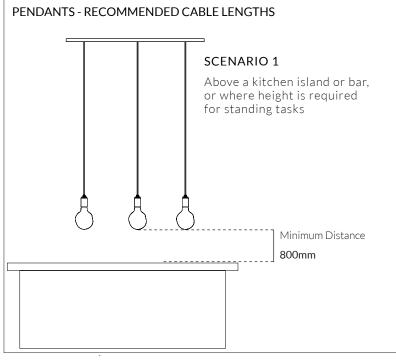

# PENDANT DISPLAY GUIDE Α MINIMUM CORD LENGTH (A) For all bulbs shortest recommended cord length is 300mm PENDANTS - RECOMMENDED CABLE LENGTHS **SCENARIO 1** Above a kitchen island or bar.