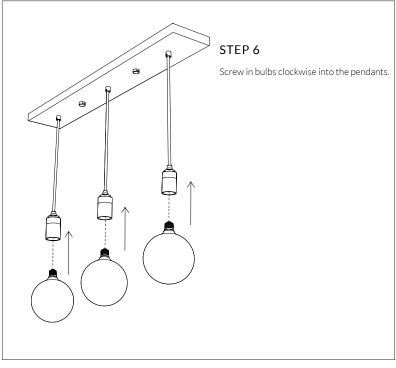

ing is suitable for indoor use only. This fitting operates on 220-240V mains voltage. Please visit our website to see our recommended dimmers.

#### WARNING

Always switch off electricity supply at the mains during installation and maintenance. We recommend that the fuse is withdrawn or the circuit breaker is switched off whilst work is in progress. Do not just turn off at the wall switch. All fittings must be installed in accordance with current Building Regulations and IEE Wiring Regulations.

## RECOMMENDED EQUIPMENT

- Small flat head screwdriver
- Wire strippers
- Insulation tape
- 17mm spanner or adjustable spanner
  Further equipment may be required for fixing to your ceiling.





Scan me for more technical help







#### LINEAR TRIPLE PENDANTS - PROVIDED COMPONENTS















# PENDANT DISPLAY GUIDE Α MINIMUM CORD LENGTH (A) For all bulbs shortest recommended cord length is 300mm PENDANTS - RECOMMENDED CABLE LENGTHS **SCENARIO 1** Above a kitchen island or bar.







#### CARE AND CLEANING

We recommend cleaning with a soft dry cloth. Do not use abrasive materials as these will damage the finish of the product. Do not use alcohol or other solvents.

#### WARRANTY AND AFTER-CARE

This product has a two-year warranty. Within this time we will replace any parts that have functional defects. Please report any faults by emailing: customerservice@tala.co.uk

#### REGISTER YOUR PRODUCT

Extend your warranty on this product to up to five years - free of charge. Scan the QR code below to register:



This symbol  $\frac{\mathbb{X}}{N}$  indicates that electrical and