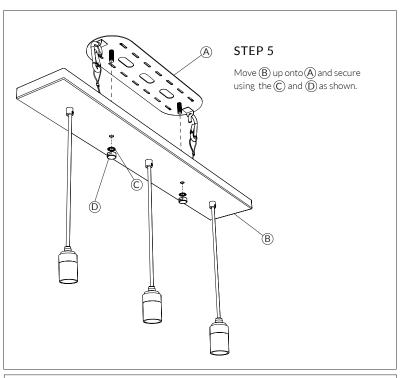

tting is suitable for indoor use only. This fitting operates on 220-240V mains voltage. Please visit our website to see our recommended dimmers.

#### WARNING

Always switch off electricity supply at the mains during installation and maintenance. We recommend that the fuse is withdrawn or the circuit breaker is switched off whilst work is in progress. Do not just turn off at the wall switch. All fittings must be installed in accordance with current Building Regulations and IEE Wiring Regulations.

## RECOMMENDED EQUIPMENT

- Small flat head screwdriver
- Wire strippers
- Insulation tape
- 17mm spanner or adjustable spanner
  Further equipment may be required for fixing to your ceiling.





Scan me for more technical help







#### LINEAR TRIPLE PENDANTS - PROVIDED COMPONENTS















# PENDANT DISPLAY GUIDE Α MINIMUM CORD LENGTH (A) For all bulbs shortest recommended cord length is 300mm PENDANTS - RECOMMENDED CABLE LENGTHS **SCENARIO 1** Above a kitchen island or bar.







#### CARE AND CLEANING

We recommend cleaning with a soft dry cloth. Do not use abrasive materials as these will damage the finish of the product. Do not use alcohol or other solvents.

#### WARRANTY AND AFTER-CARE

This product has a two-year warranty. Within this time we will replace any parts that have functional defects. Please report any faults by emailing: customerservice@tala.co.uk

#### REGISTER YOUR PRODUCT

Extend your warranty on this product to up to five years - free of charge. Scan the QR code below to register:



This symbol  $\frac{\mathbb{X}}{N}$  indicates that electrical an