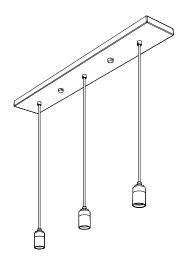

# Linear Triple Pendant

Thoughtful lighting, responsibly designed in London.

Thank you for making the switch to Tala. Discover the full Tala family at tala.co.uk

# PENDANT DISPLAY GUIDE Α MINIMUM CORD LENGTH (A) For all bulbs shortest recommended cord length is 300mm PENDANTS - RECOMMENDED CABLE LENGTHS **SCENARIO 1** Above a kitchen island or bar.