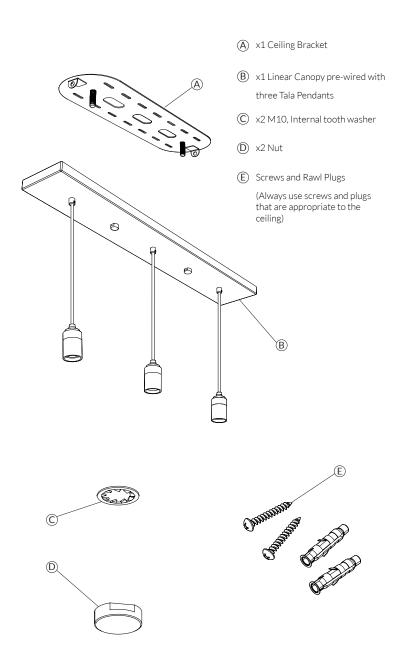

s light fitting is suitable for indoor use only. This fitting operates on 220-240V mains voltage. Please visit our website to see our recommended dimmers.

#### WARNING

Always switch off electricity supply at the mains during installation and maintenance. We recommend that the fuse is withdrawn or the circuit breaker is switched off whilst work is in progress. Do not just turn off at the wall switch. All fittings must be installed in accordance with current Building Regulations and IEE Wiring Regulations.

## RECOMMENDED EQUIPMENT

- Small flat head screwdriver
- Wire strippers
- Insulation tape
- 17mm spanner or adjustable spanner
  Further equipment may be required for fixing to your ceiling.





Scan me for more technical help







#### LINEAR TRIPLE PENDANTS - PROVIDED COMPONENTS















# PENDANT DISPLAY GUIDE Α MINIMUM CORD LENGTH (A) For all bulbs shortest recommended cord length is 300mm PENDANTS - RECOMMENDED CABLE LENGTHS **SCENARIO 1** Above a kitchen island or bar.







#### CARE AND CLEANING

We recommend cleaning with a soft dry cloth. Do not use abrasive materials as these will damage the finish of the product. Do not use alcohol or other solvents.

#### WARRANTY AND AFTER-CARE

This product has a two-year warranty. Within this time we will replace any parts that have functional defects. Please report any faults by emailing: customerservice@tala.co.uk

#### REGISTER YOUR PRODUCT

Extend your warranty on this product to up to five years - free of charge. Scan the QR code below to register:



This symbol  $\frac{\mathbb{X}}{N}$  indicates that ele