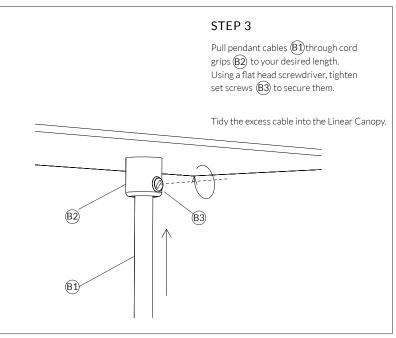

t fitting is suitable for indoor use only. This fitting operates on 220-240V mains voltage. Please visit our website to see our recommended dimmers.

#### WARNING

Always switch off electricity supply at the mains during installation and maintenance. We recommend that the fuse is withdrawn or the circuit breaker is switched off whilst work is in progress. Do not just turn off at the wall switch. All fittings must be installed in accordance with current Building Regulations and IEE Wiring Regulations.

## RECOMMENDED EQUIPMENT

- Small flat head screwdriver
- Wire strippers
- Insulation tape
- 17mm spanner or adjustable spanner
  Further equipment may be required for fixing to your ceiling.





Scan me for more technical help







#### LINEAR TRIPLE PENDANTS - PROVIDED COMPONENTS















# PENDANT DISPLAY GUIDE Α MINIMUM CORD LENGTH (A) For all bulbs shortest recommended cord length is 300mm PENDANTS - RECOMMENDED CABLE LENGTHS **SCENARIO 1** Above a kitchen island or bar.







#### CARE AND CLEANING

We recommend cleaning with a soft dry cloth. Do not use abrasive materials as these will damage the finish of the product. Do not use alcohol or other solvents.

#### WARRANTY AND AFTER-CARE

This product has a two-year warranty. Within this time we will replace any parts that have functional defects. Please report any faults by emailing: customerservice@tala.co.uk

#### REGISTER YOUR PRODUCT

Extend your warranty on this product to up to five years - free of charge. Scan the QR code below to register:



This symbol  $\frac{\mathbb{X}}{N}$  indicates that electrica