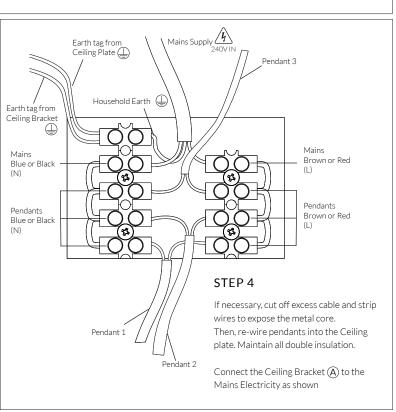

#### **IMPORTANT**

This light fitting must be connected to the supply earth. If your lighting circuit does not have an earth, ask a qualified electrician to provide an earth facility. This light fitting is suitable for indoor use only. This fitting operates on 220-240V mains voltage. Please visit our website to see our recommended dimmers.

#### LINEAR TRIPLE PENDANTS - PROVIDED COMPONENTS