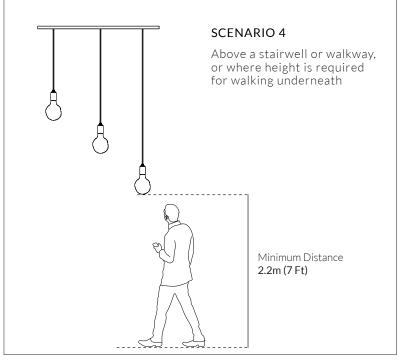

# PENDANT DISPLAY GUIDE Α MINIMUM CORD LENGTH (A) For all bulbs shortest recommended cord length is 300mm PENDANTS - RECOMMENDED CABLE LENGTHS **SCENARIO 1** Above a kitchen island or bar.