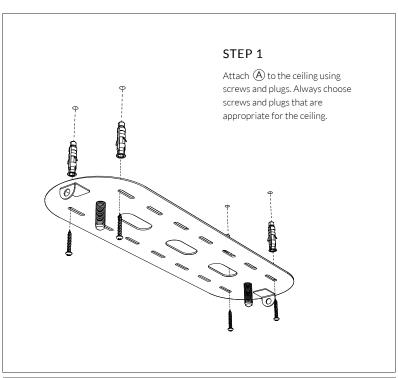

light fitting is suitable for indoor use only. This fitting operates on 220-240V mains voltage. Please visit our website to see our recommended dimmers.

#### WARNING

Always switch off electricity supply at the mains during installation and maintenance. We recommend that the fuse is withdrawn or the circuit breaker is switched off whilst work is in progress. Do not just turn off at the wall switch. All fittings must be installed in accordance with current Building Regulations and IEE Wiring Regulations.

## RECOMMENDED EQUIPMENT

- Small flat head screwdriver
- Wire strippers
- Insulation tape
- 17mm spanner or adjustable spanner
  Further equipment may be required for fixing to your ceiling.





Scan me for more technical help







#### LINEAR TRIPLE PENDANTS - PROVIDED COMPONENTS















# PENDANT DISPLAY GUIDE Α MINIMUM CORD LENGTH (A) For all bulbs shortest recommended cord length is 300mm PENDANTS - RECOMMENDED CABLE LENGTHS **SCENARIO 1** Above a kitchen island or bar.







#### CARE AND CLEANING

We recommend cleaning with a soft dry cloth. Do not use abrasive materials as these will damage the finish of the product. Do not use alcohol or other solvents.

#### WARRANTY AND AFTER-CARE

This product has a two-year warranty. Within this time we will replace any parts that have functional defects. Please report any faults by emailing: customerservice@tala.co.uk

#### REGISTER YOUR PRODUCT

Extend your warranty on this product to up to five years - free of charge. Scan the QR code below to register:



This symbol  $\frac{\mathbb{X}}{N}$  indicates that elect