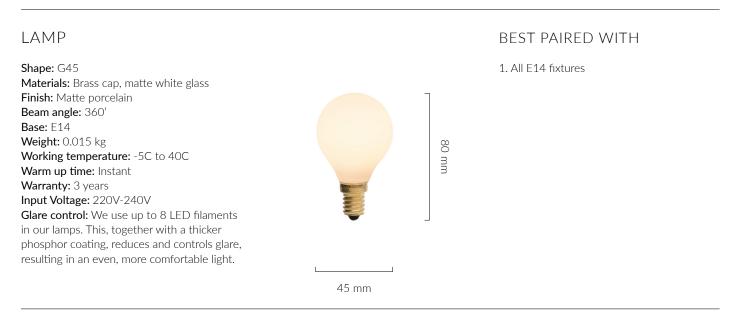

## 3 WATT | 240 LUMENS | 2700K

## Individually sandblasted, smooth dimmable LED filament lamp made of mouth-blown glass. This lamp uses 3 Watts of power and achieves 240 Lumens at a CRI of 95. It has an IP54 rating.