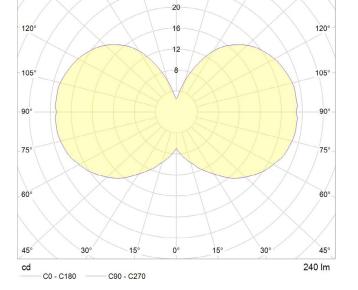

# POLAR DIAGRAM

150°

165

135°

#### IES/LDT FILE

Available upon request.

EAN UK: 5060400150175

180°

24

165°

150

135°