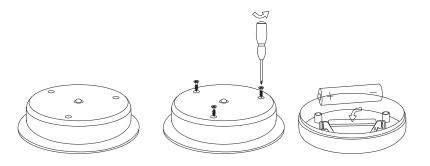

## **Battery replacement**

- 1) Loosen 3 screws as above, and take down the plastic cover.
- 2) Put 1pcs AA 600MAH NI-MH battery replace old one.
- 3) Put plastic cover back and tighten 3 screws.