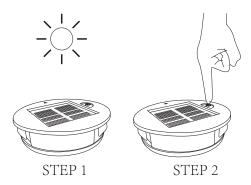

## **CHARGING AND OPERATION:**

- STEP 1. Charge the solar light by placing it under direct sunlight for at least 8 hours.
- STEP 2. Push the switch button down and the solar light will automatically charge under direct sunlight during the day time and illuminate at night.