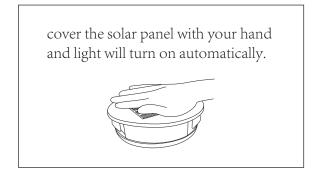

NOTE: In order to verify that the light is on or not, cover the solar panel with your hand and light will turn on automatically.

Please allow the battery to charge at least 8-12 hours before first use. It can light 6-8 hours.