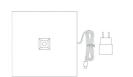

ecifications**

| supply voltage | 5Vdc max.1A                                               |  |  |
|----------------|-----------------------------------------------------------|--|--|
| frequency      | 50/60 Hz                                                  |  |  |
| input          | 100-240V                                                  |  |  |
| output         | 5 Vdc max 1A                                              |  |  |
| battery        | 1 cell li-ion battery pack mod. 18650<br>3,7v - 2200 ma/h |  |  |
| battery life   | 11 h.                                                     |  |  |

11 H.

## **ACCESSORIES**

## LD0340RA

6 cm •13.5 cm •4.5 cm •5,5 W •IP20 • 100-240V• 50/60 Hz





Black

For more information visit www.zafferanoitalia.com

## LD0390RB

charging time



15 cm •15 cm •IP20 • 100-240V

• 50/60 Hz





Black