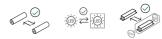

## Poldina L \_Floor

Poldina L is a rechargeable battery-powered cordless floor and table lamp. A "touch" control on the head allows switching on/off, dimming, and selecting the color temperature of the light (2200 K, 2700 K or 3000 K). It is suitable for both indoor and outdoor use. An electronic control system monitors the remaining autonomy and ensures a constant luminous flux until the battery runs out. Recharging is therefore optimized and always properly done. The lamp comes with a contact charging base; the battery charger is included. It is provided with a 3-rod kit that allows to choose the height of the lamp among 52, 87 or 122 cm.