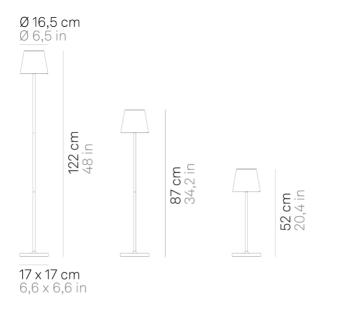

## Poldina L \_Floor

Poldina L is a rechargeable battery-powered cordless floor and table lamp. A "touch" control on the head allows switching on/off, dimming, and selecting the color temperature of the light (2200 K, 2700 K or 3000 K). It is suitable for both indoor and outdoor use. An electronic control system monitors the remaining autonomy and ensures a constant luminous flux until the battery runs out. Recharging is therefore optimized and always properly done. The lamp comes with a contact charging base; the battery charger is included. It is provided with a 3-rod kit that allows to choose the height of the lamp among 52, 87 or 122 cm.