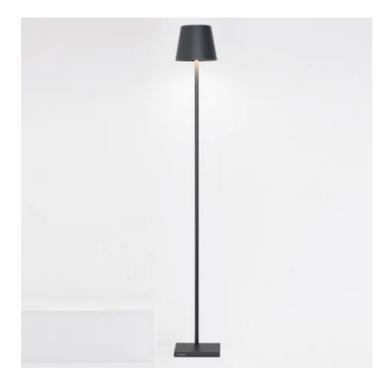

## Poldina L \_Floor

Poldina L is a rechargeable battery-powered cordless floor and table lamp. A "touch" control on the head allows switching on/off, dimming, and selecting the color temperature of the light (2200 K, 2700 K or 3000 K). It is suitable for both indoor and outdoor use. An electronic control system monitors the remaining autonomy and ensures a constant luminous flux until the battery runs out. Recharging is therefore optimized and always properly done. The lamp comes with a contact charging base; the battery charger is included. It is provided with a 3-rod kit that allows to choose the height of the lamp among 52, 87 or 122 cm.

# Poldina L \_Floor