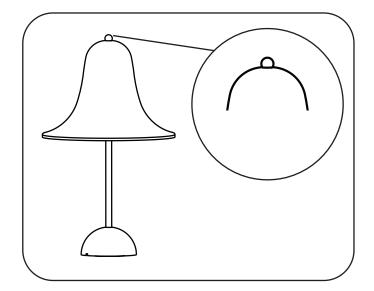

3

**CHARGING: RED LIGHT** 

**FULLY CHARGED: GREEN LIGHT** 

THE LIGHT INTENSITY OF THE LAMP CAN BE ADJUSTED BY TOUCHING THE DIMMER KNOB ON THE TOP OF THE LAMP.

THE LAMP HAS 3 LIGHT INTENSITY LEVELS: 100%, 70% AND 30%.