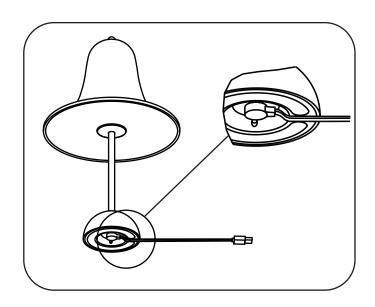

## **CONTENT:**

A PANTON TABLE LAMP. THE LAMP IS DELIVERED FULLY ASSEMBLED.

**B USB CHARGING CABLE** 

2

BEFORE USE, THE BATTERY IN THE LAMP MUST BE FULLY CHARGED.

PLACE THE MAGNETIC
CHARGING CABLE AT THE
BOTTOM OF THE LAMP.
CONNECT THE USB CABLE TO A
POWER SUPPLY.

3

**CHARGING: RED LIGHT** 

**FULLY CHARGED: GREEN LIGHT** 

THE LIGHT INTENSITY OF THE LAMP CAN BE ADJUSTED BY TOUCHING THE DIMMER KNOB ON THE TOP OF THE LAMP.

THE LAMP HAS 3 LIGHT INTENSITY LEVELS: 100%, 70% AND 30%.