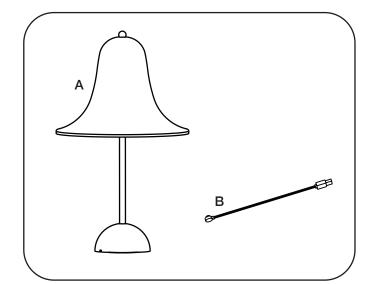

## **CONTENT:**

A PANTON TABLE LAMP. THE LAMP IS DELIVERED FULLY ASSEMBLED.

**B USB CHARGING CABLE** 

2

BEFORE USE, THE BATTERY IN THE LAMP MUST BE FULLY CHARGED.

PLACE THE MAGNETIC
CHARGING CABLE AT THE
BOTTOM OF THE LAMP.
CONNECT THE USB CABLE TO A
POWER SUPPLY.