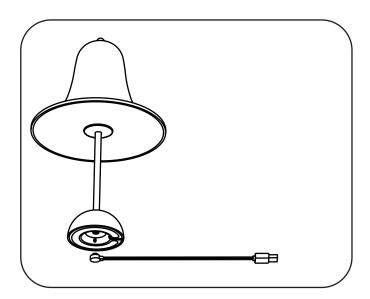

## **CONTENT:**

A PANTON TABLE LAMP. THE LAMP IS DELIVERED FULLY ASSEMBLED.

**B USB CHARGING CABLE** 

2

BEFORE USE, THE BATTERY IN THE LAMP MUST BE FULLY CHARGED.

PLACE THE MAGNETIC
CHARGING CABLE AT THE
BOTTOM OF THE LAMP.
CONNECT THE USB CABLE TO A
POWER SUPPLY.

3

**CHARGING: RED LIGHT** 

**FULLY CHARGED: GREEN LIGHT** 

THE LIGHT INTENSITY OF THE LAMP CAN BE ADJUSTED BY TOUCHING THE DIMMER KNOB ON THE TOP OF THE LAMP.

THE LAMP HAS 3 LIGHT INTENSITY LEVELS: 100%, 70% AND 30%.