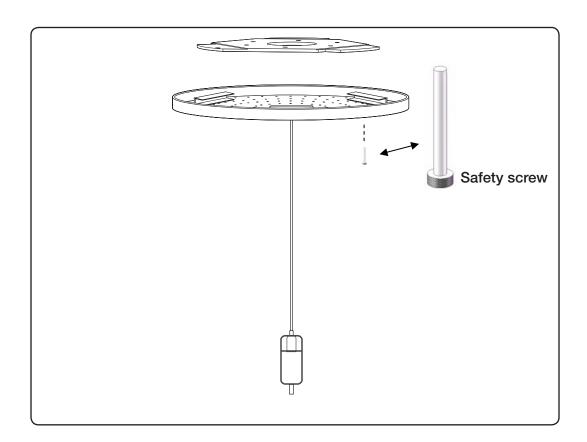

4

Connect the cord to the outlet in the ceiling.

Remember to secure ceiling plate with safety screw to prevent detachment from ceiling plate.