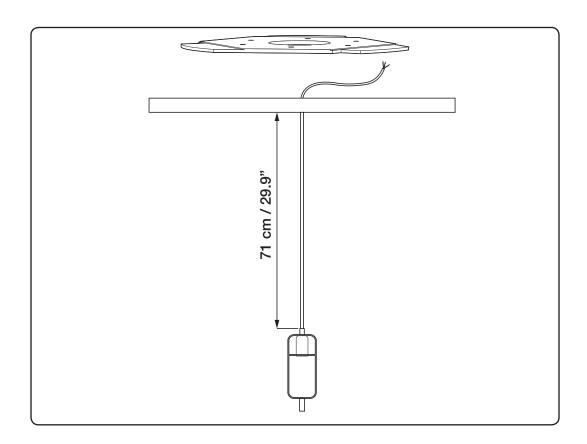

Hang canopy on to ceiling plate, securely installed into ceiling.

Pull the cord through the hole in the ceiling plate. The cord should measure about 71 cm / 29.9"- measured from the plate to the socket.