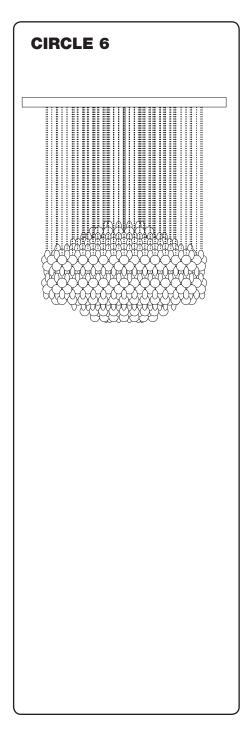

### **CIRCLE 6**

Mount plates from box with 86 sets totally (two boxes). Box is marked "CIRCLE NO. 6".

Please note: The chains in the box are not the same length, so it is important that you alternate between the two lengths.