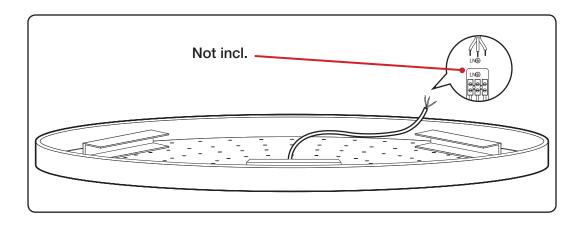

4

Connect the cord to the outlet in the ceiling.

Remember to secure ceiling plate with safety screw to prevent detachment from ceiling plate.