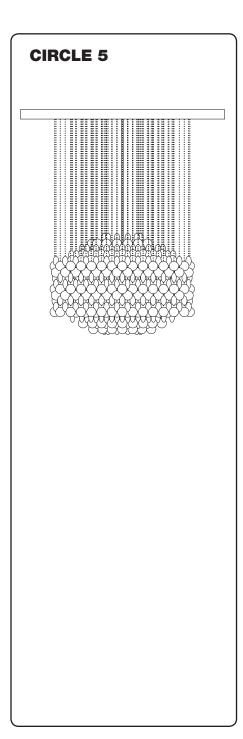

### **CIRCLE 5**

Mount plates from box with 68 sets totally (two boxes). Box is marked "CIRCLE NO. 5".

Please note: The chains in the box are not the same length, so it is important that you alternate between the two lengths.