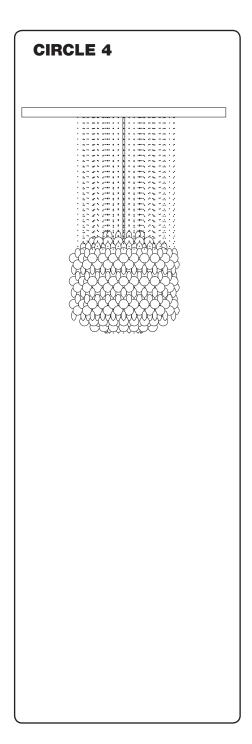

### **CIRCLE 4**

Mount plates from box with 54 sets totally (two boxes). Box is marked "CIRCLE NO. 4".

Please note: The chains in the box are not the same length, so it is important that you alternate between the two lengths.