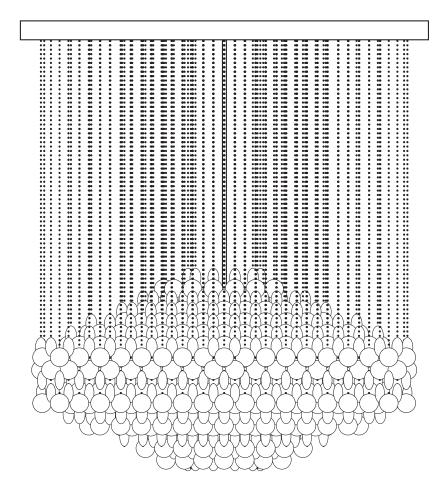

## CIRCLE 7

### **CIRCLE 7**

Mount plates from box with 98 sets totally (two boxes). Box is marked "CIRCLE NO. 7".