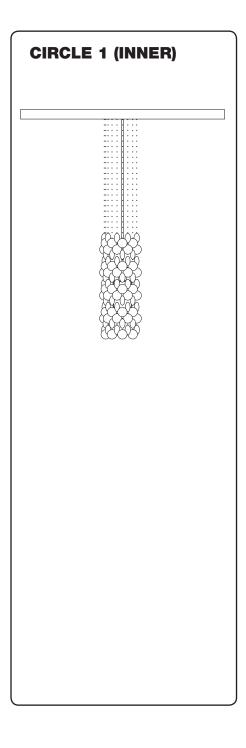

### **CIRCLE 1 (INNER)**

Mount plates from box with 26 sets totally (two boxes). Box is marked "CIRCLE NO. 1 INNER".

Please note:

The chains in the box are not the same length, so it is important that you alternate between the two lengths.