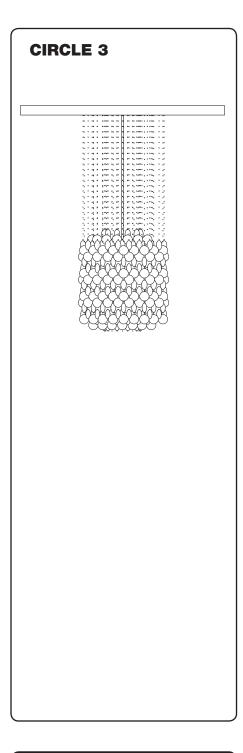

### CIRLCE 3

Mount plates from box with 46 sets totally (two boxes). Box is marked "CIRCLE NO. 3".

Please note:
The chains in the box
are not the same length,
so it is important that
you alternate between
the two lengths.