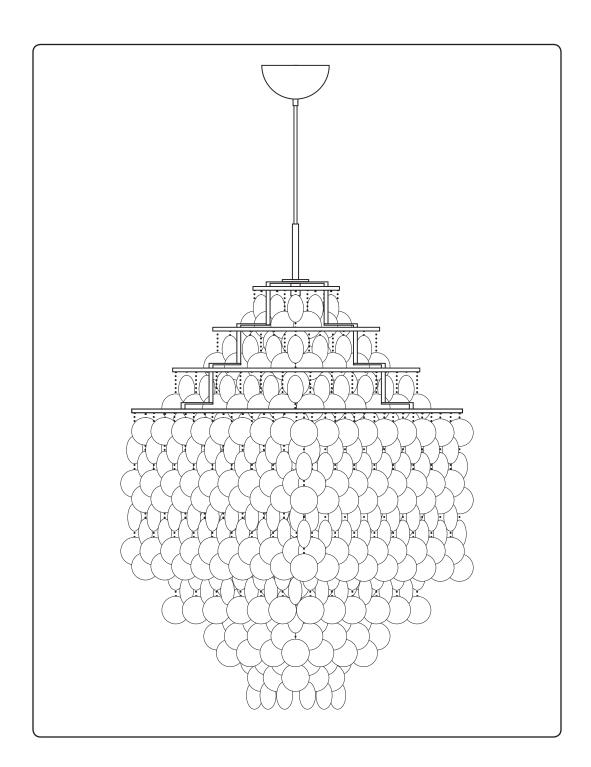

### **MOUNTING THE METAL FRAME**

After you have mounted the ceiling canopy to the ceiling please mount the metal frame together with the cord (incl. socket).

Screw the metal tubes firmly together!

Now you are ready to hang the plates at the metal frame.