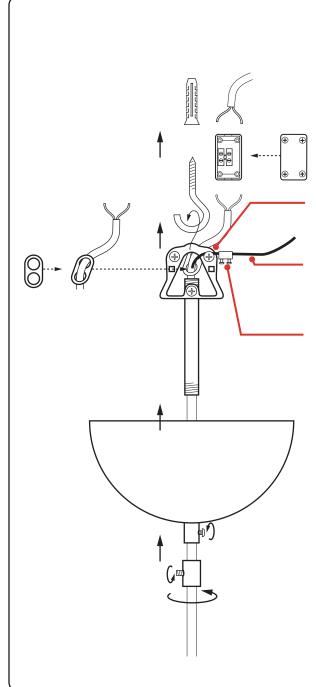

#### **IMPORTANT!**

ALWAYS TURN OFF THE ELECTRICAL CURRENT BEFORE INSTALLLING ANY FIXTURE!

BE SURE THAT THE CEILING OUTLET BOX IS MOUNTED SO THAT IT CAN CARRY THE WEIGHT OF THE ENTIRE LAMP!

THERE MUST BE NO WEIGHT ON THE ELECTRIC WIRES!

#### **IMPORTANT!**

Screw a strong hook firmly into a stable ceiling. Hang the lamp fixture from the hook

Adjust the black hanging wire, which MUST support the total weight of the lamp.

For extra safety, screw the wire lock tightly to the black hanging wire

### HANG THE TOP PART OF THE LAMP FROM THE CEILING

THE LAMP MUST HANG FROM THE BLACK HANGING WIRE, NOT THE ELECTRIC WIRE!

THERE MUST BE NO WEIGHT ON THE ELECTRIC WIRES!

### **MOUNTING THE METAL FRAME**

After you have mounted the ceiling canopy to the ceiling please mount the metal frame together with the cord (incl. socket).

Screw the metal tubes firmly together!

Now you are ready to hang the plates at the metal frame.