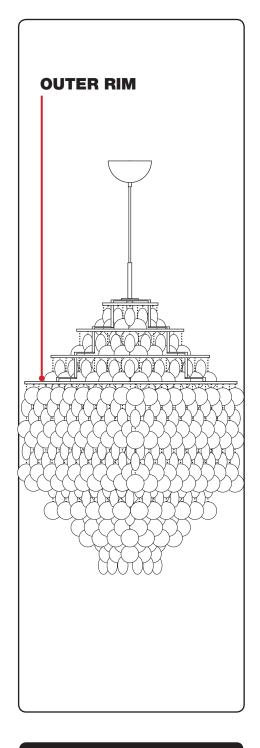

# **OUTER RIM**

Mount plates from box with 4-5 pcs. Box is marked "OUTER RIM".

Please note:
The chains in the box
are not the same length,
so it is important that
you alternate between
the two lengths.