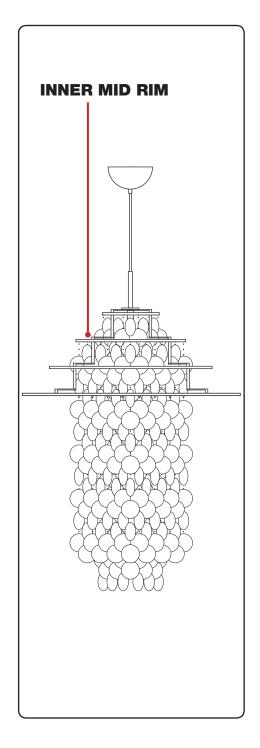

### **INNER MID RIM**

Mount plates from box with 9-10 pcs. Box is marked "INNER MID RIM".

Please note: The chains in the box are not the same length, so it is important that you alternate between the two lengths.