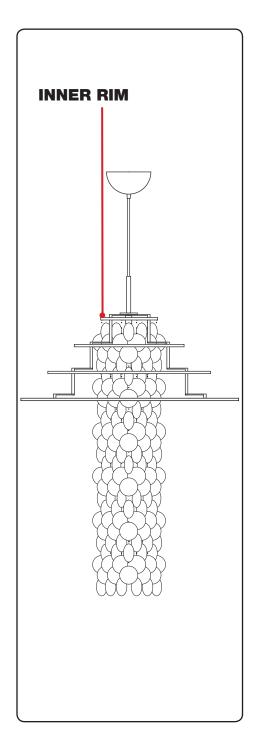

#### **INNER RIM**

Mount plates from box with 12 pcs. Box is marked "INNER RIM".

Please note:
The chains in the box are not the same length, so it is important that you alternate between the two lengths.