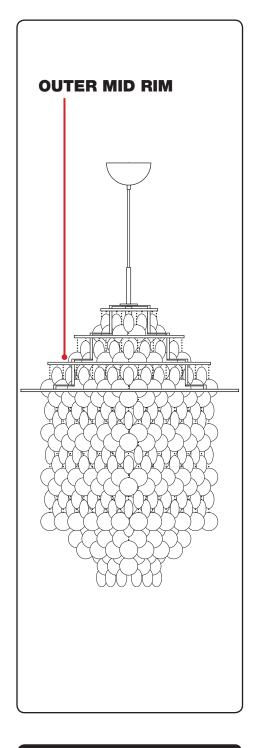

### **OUTER MID RIM**

Mount plates from box with 7 pcs. Box is marked "OUTER MID RIM".

Please note: The chains in the box are not the same length, so it is important that you alternate between the two lengths.