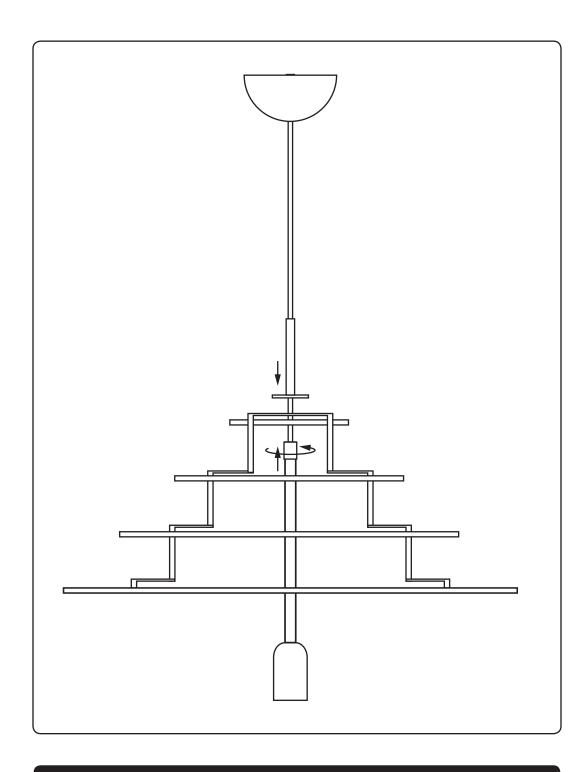

### **MOUNTING THE METAL FRAME**

After you have mounted the ceiling canopy to the ceiling please mount the metal frame together with the cord (incl. socket).

Screw the metal tubes firmly together!

Now you are ready to hang the plates at the metal frame.

#### **INNER RIM**

Mount plates from box with 12 pcs. Box is marked "INNER RIM".

Please note:
The chains in the box are not the same length, so it is important that you alternate between the two lengths.

### **INNER MID RIM**

Mount plates from box with 9-10 pcs. Box is marked "INNER MID RIM".

Please note: The chains in the box are not the same length, so it is important that you alternate between the two lengths.

### **OUTER MID RIM**

Mount plates from box with 7 pcs. Box is marked "OUTER MID RIM".

Please note: The chains in the box are not the same length, so it is important that you alternate between the two lengths.

# **OUTER RIM**

Mount plates from box with 4-5 pcs. Box is marked "OUTER RIM".

Please note:
The chains in the box
are not the same length,
so it is important that
you alternate between
the two lengths.